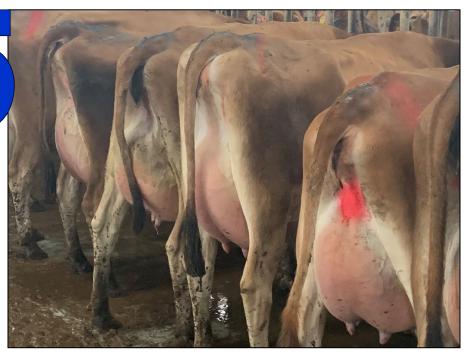

# Lot 5

Pot Load of Fresh Jersey Heifers (45-50 Head)

Willow Point Dairy Belding, MI

65 Head Average 48 DIM
Herringbone Parlor / Freestall Headlocks / Dairycomp
Complete Herd Health & Vaccinations
Serviced Heifers are bred Sexed

**Selected From Willow Point & Crossroads Dairies** 

Delivery by 10-11-19

| ID   | Fresh   | DIM | Lact | Bred    | Service Sire |
|------|---------|-----|------|---------|--------------|
| 68   | 8/19/19 | 43  | 1    | 9/19/19 | 629H18708    |
| 225  | 8/14/19 | 48  | 1    |         |              |
| 245  | 9/5/19  | 26  | 1    |         |              |
| 247  | 8/24/19 | 38  | 1    |         |              |
| 252  | 7/29/19 | 64  | 1    |         |              |
| 298  | 8/9/19  | 53  | 1    |         |              |
| 343  | 8/8/19  | 54  | 1    | 9/15/19 | 629H18634    |
| 374  | 8/21/19 | 41  | 1    |         |              |
| 563  | 8/18/19 | 44  | 1    |         |              |
| 675  | 8/28/19 | 34  | 1    |         |              |
| 688  | 8/8/19  | 54  | 1    | 9/29/19 | 629H18634    |
| 814  | 8/4/19  | 58  | 1    | 9/24/19 | 629J4049     |
| 850  | 8/15/19 | 47  | 1    |         |              |
| 980  | 8/20/19 | 42  | 1    |         |              |
| 1919 | 7/20/19 | 73  | 1    | 9/9/19  | 629H18690    |
| 1954 | 7/23/19 | 70  | 1    |         |              |
| 2087 | 7/16/19 | 77  | 1    | 9/27/19 | 629H18836    |
| 2119 | 7/16/19 | 77  | 1    | 9/8/19  | 629H18634    |
| 3585 | 7/22/19 | 71  | 1    |         |              |
| 3589 | 8/4/19  | 58  | 1    |         |              |
| 3629 | 7/23/19 | 70  | 1    |         |              |
| 3682 | 8/19/19 | 43  | 1    |         |              |
| 3730 | 8/3/19  | 59  | 1    |         |              |
| 3960 | 8/21/19 | 41  | 1    |         |              |
| 3983 | 7/24/19 | 69  | 1    | 9/16/19 | 629H18690    |
| 4000 | 8/1/19  | 61  | 1    | 9/18/19 | 629H18708    |
| 4191 | 8/1/19  | 61  | 1    | 9/23/19 | 629H18836    |
| 4308 | 7/16/19 | 77  | 1    | 9/26/19 | 629J4049     |
| 4634 | 8/4/19  | 58  | 1    |         |              |
| 4650 | 8/1/19  | 61  | 1    | 9/22/19 | 629J4049     |
| 4665 | 8/9/19  | 53  | 1    |         |              |
| 4812 | 8/8/19  | 54  | 1    |         |              |
| 4813 | 9/3/19  | 28  | 1    |         |              |