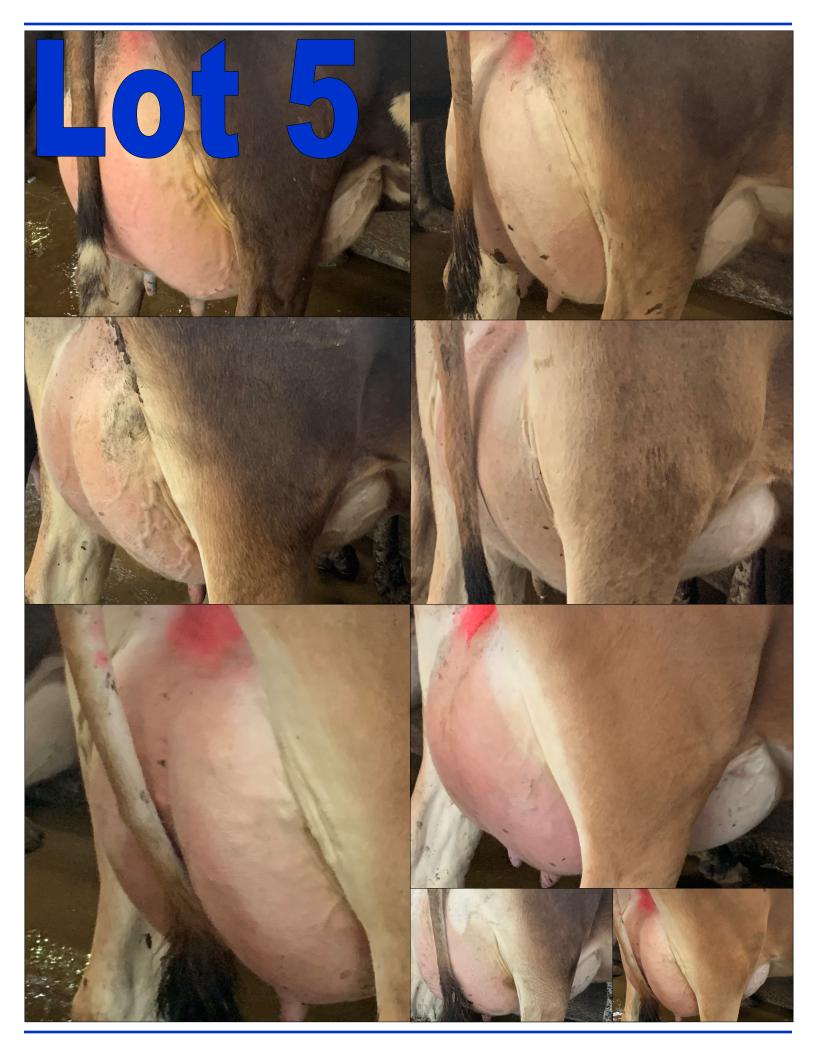

# Lot 5

Pot Load of Fresh Jersey Heifers (45-50 Head)

Willow Point Dairy Belding, MI

65 Head Average 48 DIM
Herringbone Parlor / Freestall Headlocks / Dairycomp
Complete Herd Health & Vaccinations
Serviced Heifers are bred Sexed

**Selected From Willow Point & Crossroads Dairies** 

Delivery by 10-11-19

| ID   | Fresh   | DIM | Lact | Bred    | Service Sire |
|------|---------|-----|------|---------|--------------|
| 68   | 8/19/19 | 43  | 1    | 9/19/19 | 629H18708    |
| 225  | 8/14/19 | 48  | 1    |         |              |
| 245  | 9/5/19  | 26  | 1    |         |              |
| 247  | 8/24/19 | 38  | 1    |         |              |
| 252  | 7/29/19 | 64  | 1    |         |              |
| 298  | 8/9/19  | 53  | 1    |         |              |
| 343  | 8/8/19  | 54  | 1    | 9/15/19 | 629H18634    |
| 374  | 8/21/19 | 41  | 1    |         |              |
| 563  | 8/18/19 | 44  | 1    |         |              |
| 675  | 8/28/19 | 34  | 1    |         |              |
| 688  | 8/8/19  | 54  | 1    | 9/29/19 | 629H18634    |
| 814  | 8/4/19  | 58  | 1    | 9/24/19 | 629J4049     |
| 850  | 8/15/19 | 47  | 1    |         |              |
| 980  | 8/20/19 | 42  | 1    |         |              |
| 1919 | 7/20/19 | 73  | 1    | 9/9/19  | 629H18690    |
| 1954 | 7/23/19 | 70  | 1    |         |              |
| 2087 | 7/16/19 | 77  | 1    | 9/27/19 | 629H18836    |
| 2119 | 7/16/19 | 77  | 1    | 9/8/19  | 629H18634    |
| 3585 | 7/22/19 | 71  | 1    |         |              |
| 3589 | 8/4/19  | 58  | 1    |         |              |
| 3629 | 7/23/19 | 70  | 1    |         |              |
| 3682 | 8/19/19 | 43  | 1    |         |              |
| 3730 | 8/3/19  | 59  | 1    |         |              |
| 3960 | 8/21/19 | 41  | 1    |         |              |
| 3983 | 7/24/19 | 69  | 1    | 9/16/19 | 629H18690    |
| 4000 | 8/1/19  | 61  | 1    | 9/18/19 | 629H18708    |
| 4191 | 8/1/19  | 61  | 1    | 9/23/19 | 629H18836    |
| 4308 | 7/16/19 | 77  | 1    | 9/26/19 | 629J4049     |
| 4634 | 8/4/19  | 58  | 1    |         |              |
| 4650 | 8/1/19  | 61  | 1    | 9/22/19 | 629J4049     |
| 4665 | 8/9/19  | 53  | 1    |         |              |
| 4812 | 8/8/19  | 54  | 1    |         |              |
| 4813 | 9/3/19  | 28  | 1    |         |              |