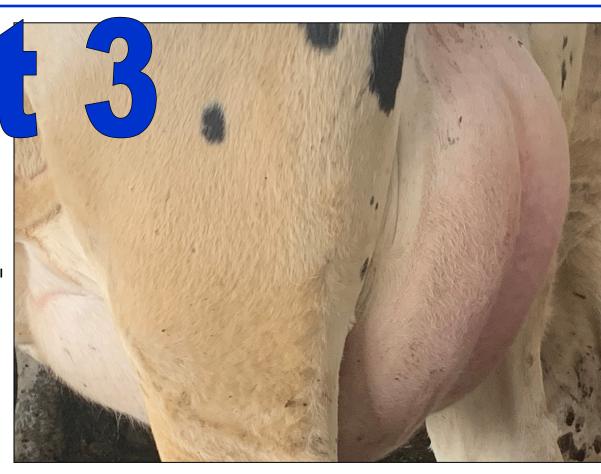

Willow Point Dairy Belding, Michigan

49 Head Average 40 DIM Parallel Parlor / Freestall Headlocks / Dairycomp Complete Herd Health & Vaccinations

Selected From Willow Point, Crossroads, & den Dulk Dairies