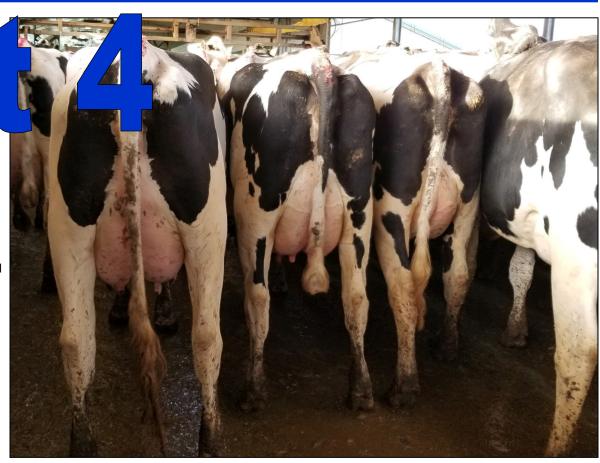

Sugar Lane Dairy Antwerp, Ohio

46 Head Average 50 DIM
Herringbone Parlor / Freestall
Headlocks / Dairycomp
Complete Herd Health &
Vaccinations

Delivery by 10-11-19

| ID   | Fresh   | DIM | Lact | Bred    | Service Sire |
|------|---------|-----|------|---------|--------------|
| 864  | 7/17/19 | 76  | 1    | 9/15/19 | 829XB64      |
| 884  | 8/13/19 | 49  | 1    |         |              |
| 1525 | 8/28/19 | 34  | 1    |         |              |
| 1534 | 7/3/19  | 90  | 1    | 9/12/19 | 829XB64      |
| 1801 | 9/3/19  | 28  | 1    |         |              |
| 2047 | 6/27/19 | 96  | 1    | 9/19/19 | 511J1179     |
| 2282 | 7/20/19 | 73  | 1    |         |              |
| 2328 | 8/28/19 | 34  | 1    |         |              |
| 2340 | 7/15/19 | 78  | 1    |         |              |
| 2354 | 7/12/19 | 81  | 1    |         |              |
| 2367 | 8/13/19 | 49  | 1    |         |              |
| 2378 | 8/24/19 | 38  | 1    |         |              |
| 2380 | 7/6/19  | 87  | 1    | 9/21/19 | 829XB56      |
| 2413 | 8/28/19 | 34  | 1    |         |              |
| 2429 | 8/28/19 | 34  | 1    |         |              |
| 2438 | 8/7/19  | 55  | 1    |         |              |
| 2456 | 8/3/19  | 59  | 1    |         |              |
| 2470 | 8/23/19 | 39  | 1    |         |              |
| 2472 | 8/12/19 | 50  | 1    |         |              |
| 2476 | 7/21/19 | 72  | 1    |         |              |
| 2482 | 8/13/19 | 49  | 1    |         |              |
| 2483 | 8/10/19 | 52  | 1    |         |              |
| 2498 | 8/19/19 | 43  | 1    |         |              |