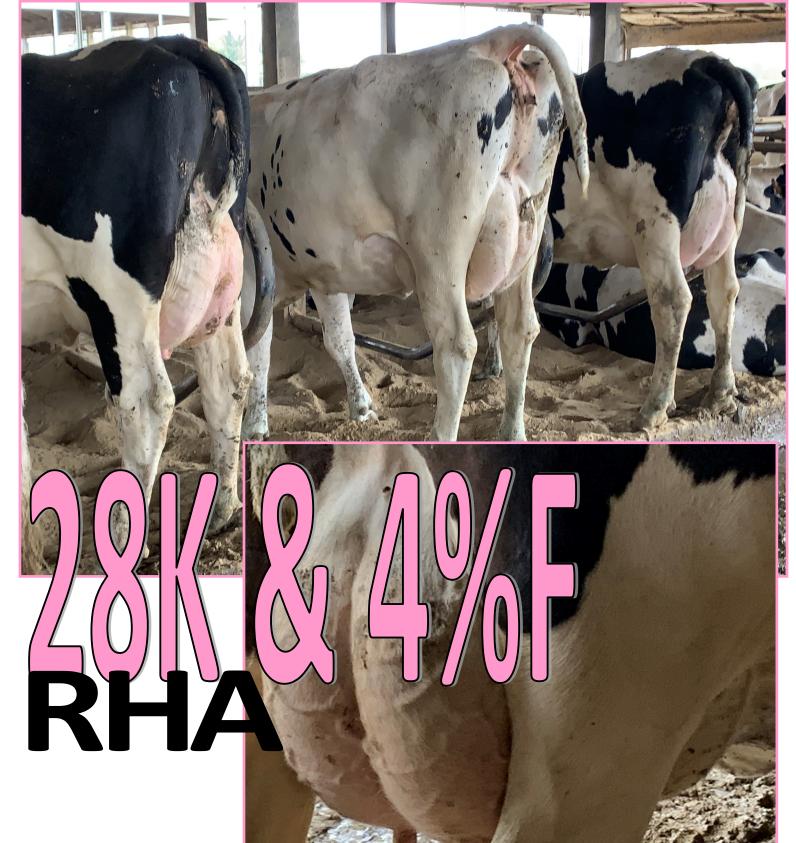

#### Pick 20 Fresh Heifers

Located: Kingston, MI

Parallel Parlor / Freestall / Complete Vaccinations & Herd Health / SMS Mated RHA 28079 4.0 1116 3.1 867 Herd SCC Avg 78K Herd Avg 86# 4.0 3.1 Oct Test

Buyer will have there pick of all the Fresh Heifers (Pen 2) in this great herd