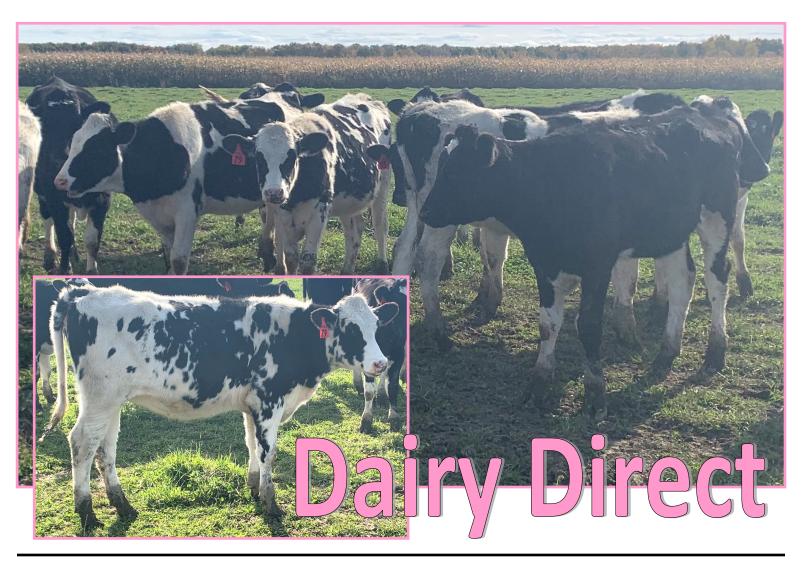

| Mgs            | Other |
|------|----------|-------|-----------------|----------------|-------|
| 2763 | 8-19-18  | Open  | 7H12014 DAVINCI |                |       |
| 2775 | 9-3-18   | Open  | 7H12198 KINGBOY | 29H11993 FOCUS |       |
| 2776 | 9-7-18   | Open  | 7H12198 KINGBOY | 29H14947 PEACE |       |

#### 15 Yearling Holstein Heifers

12





| ID | Brthdate | Other |
|----|----------|-------|
| 64 | 9-6-18   |       |
| 72 | 9-25-18  |       |
| 74 | 10-9-18  |       |
| 75 | 10-24-18 |       |
| 77 | 10-28-18 |       |
| 78 | 10-30-18 |       |
| 79 | 10-31-18 |       |
| 80 | 11-8-18  |       |
| 81 | 11-8-18  |       |
| 82 | 11-12-18 |       |
| 83 | 11-16-18 |       |
| 84 | 11-17-18 |       |
| 85 | 11-18-18 |       |
| 87 | 12-14-18 |       |
| 90 | 12-16-18 |       |





#### 35 Open Holstein Heifers

Located: Stanton, MI Born May 2019, Est Weight 525# Vaccinated with Enforce 3 (2X), Presponse HM (2X), Once Pmh, Bovishield Gold, One Shot, & Intervene D (2X) Highland Dairy & de Vor Dairy Calves On Corn Silage, Hay & Protein







#### Pot Load of Holstein Springers (36-40 Head)

Located: Hustonville, KY Vaccinated & Booster in July with Triangle 10, wormed with Cydectin

Over in 90 in Group Preg 7+ Months Buyer can chose 1 or 2 Loads