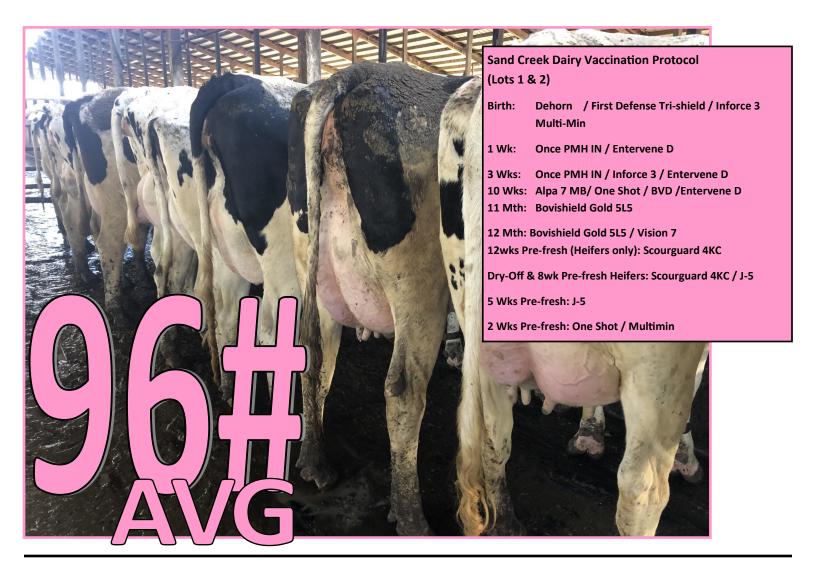

#### Located: Hastings, MI

Parallel Parlor / Freestall / Complete Vaccinations & Herd Health RHA 33053 1112 985 Avg 102#

| ID    | Fresh   | Milk | Fat% | Pro% | SCCS | Lact | gNM\$ | gCM\$ | Sire              | Mgs                 |
|-------|---------|------|------|------|------|------|-------|-------|-------------------|---------------------|
| 10372 | 9/21/19 | 101  | 3.7  | 3.1  | 0.1  | 1    |       | 254   | 7HO12804 ROCCO    | 7HO9107 DURABLE     |
| 10287 | 9/4/19  | 100  | 3.7  | 2.6  | 0.7  | 1    | 446   | 446   | 7HO13093 DAMARIS  | 7HO10690 PLAN       |
| 10278 | 8/27/19 | 104  | 3.3  | 3    | 0.1  | 1    | 463   | 463   | 507HO12569 PASSAT | 7HO10849 SHAMROCK   |
| 10364 | 8/26/19 | 109  | 2.9  | 2.9  | 0.6  | 1    | 542   | 542   | 7HO12602 HANGTIME | 7HO11694 MAXSON     |
| 10257 | 8/19/19 | 88   | 3.4  | 3.2  | 1.8  | 1    | 396   | 395   | 7HO11752 BOB      | 7H9973 MOUNTANEER   |
| 10227 | 8/20/19 | 109  | 3.1  | 2.5  | 1    | 1    | 382   | 382   | 7HO13313 EXPRESSO | 507HO11283 MAYFIELD |
| 10162 | 8/28/19 | 100  | 3.6  | 2.7  | 0.7  | 1    | 399   | 398   | 7HO13483 DIERKS   | 507HO9501 OLEGANT   |
| 10337 | 9/9/19  | 94   | 3.5  | 3.1  | 2.5  | 1    | 236   | 236   | 7HO12671 BANDARES | 507HO8772 GROOVY    |
| 10453 | 9/28/19 | 93   | 3.6  | 3.3  | 1.6  | 1    |       | 223   | 7HO13251 JETT     | 7HO9030 RICHMAN     |
| 10056 | 8/16/19 | 90   | 3.9  | 2.9  | 2.9  | 1    | 351   | 352   | 7HO13447 AMMO     | 7H10297 MCNUGGETS   |
| 10339 | 8/29/19 | 92   | 3.4  | 2.8  | 1.6  | 1    |       | 568   | 1HO12658 LEDOUX   | 203HO1468 DELTA     |
| 10389 | 9/21/19 | 83   | 3.8  | 3    | 1.5  | 1    |       | 285   | 250HO13267 DUKE   | 7HO10357 BILLINGS   |
| 10155 | 9/13/19 | 79   | 3.8  | 3.1  | 1.1  | 1    |       | 342   | 7HO11383 MORGAN   | 7HO10429 MONTNEY    |
|       |         | 96   | 3.5  | 2.9  | 1.7  | 1    |       | 373   |                   |                     |

Located: Hastings, MI Parallel Parlor / Freestall / Complete Vaccinations & Herd Health RHA 33053 1112 985 Avg 102#

| ID    | Fresh   | Milk | Fat% | Pro% | SCCS | Lact | gNM\$ | gCM\$ | Bred  | Serv Sire | Sire               | Mgs               |
|-------|---------|------|------|------|------|------|-------|-------|-------|-----------|--------------------|-------------------|
| 10245 | 8/3/19  | 123  | 2.1  | 2.6  | 1.1  | 1    | 330   | 330   | 10-30 | 151H3441  | 7HO12611 FERDINAND | 7HO10643 DWAYNE   |
| 10354 | 8/11/19 | 110  | 2.9  | 2.7  | 0.1  | 1    |       | 652   | 10-30 | 151H3441  | 250HO13267 DUKE    | 29HO16698 BELUGA  |
| 10363 | 8/16/19 | 110  | 3.1  | 2.7  | 0.1  | 1    | 359   | 358   |       |           | 7HO12866 NICHOLAS  | 7HO8055 AMERICA-R |
| 10203 | 7/29/19 | 103  | 2.8  | 2.7  | 1.7  | 1    | 189   | 189   | 10-30 | 151H3441  | 7HO12165 MONTROSS  | 7HO8165 MILLION   |
| 10217 | 7/6/19  | 103  | 2.7  | 2.8  | 1.6  | 1    | 510   | 509   | 10-30 | 151H3441  | 7HO11708 ROOKIE    | 7HO9030 RICHMAN   |
| 10268 | 8/4/19  | 79   | 4.1  | 2.9  | 2.5  | 1    | 554   | 554   | 10-30 | 151H3441  | 7HO12833 SYRACUSE  | 7HO11723 MCCANN   |
| 10164 | 8/13/19 | 102  | 3.3  | 2.7  | 0.1  | 1    | 565   | 564   | 10-30 | 151H3441  | 507HO11708 ROOKIE  | 7HO10690 PLAN     |
| 10137 | 7/29/19 | 80   | 3.7  | 3    | 0.5  | 1    | 412   | 412   | 10-30 | 151H3441  | 7HO12165 MONTROSS  | 7HO11723 MCCANN   |
| 10149 | 8/15/19 | 91   | 3.3  | 2.7  | 0.1  | 1    | 506   | 501   |       |           | 7HO12857 DAMON     | 7HO10412 ENID     |
| 10279 | 8/12/19 | 102  | 3.5  | 2.9  | 0.5  | 1    | 512   | 512   | 10-30 | 151H3441  | 7H11621 MAYFLOWER  | 7HO11585 STERLING |
|       |         | 100  | 3.2  | 2.8  | 0.8  | 1    | 437   | 458   |       |           |                    |                   |