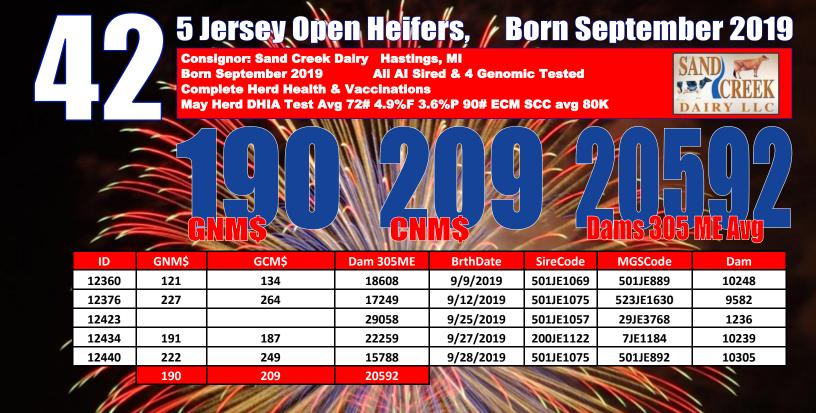

## 3 Jersey Open Heifers, Born July 2019

Consignor: Sand Creek Dairy Hastings, MI Born July 2019 All Al Sired & 2 Genomic Tested Complete Herd Health & Vaccinations May Herd DHIA Test Avg 72# 4.9%F 3.6%P 90# ECM SCC avg 80K

# Dam 305ME BrthDate SireCode MGSCode Dam

| ID    | GNM\$ | GCM\$ | Dam 305ME | BrthDate  | SireCode  | MGSCode   | Dam   |
|-------|-------|-------|-----------|-----------|-----------|-----------|-------|
| 12220 | 210   | 215   | 23374     | 7/23/2019 | 507JE5004 | 507JE1350 | 9529  |
| 12227 |       |       | 20007     | 7/23/2019 | 501JE1081 | 11JE1000  | 16    |
| 12229 | 118   | 146   | 17364     | 7/26/2019 | 1JE922    | 501JE921  | 10007 |
|       | 164   | 181   | 20248     | Hart      | 1         |           |       |

**3 Jersey Open Heifers, Born August 2019** 

Consignor: Sand Creek Dairy Hastings, MI Born August 2019 All Al Sired & 2 Genomic Tested Complete Herd Health & Vaccinations May Herd DHIA Test Avg 72# 4.9%F 3.6%P 90# ECM SCC avg 80K

| ID    | GNM\$ | GCM\$ | Dam 305ME | BrthDate  | SireCode  | MGSCode  | Dam   |
|-------|-------|-------|-----------|-----------|-----------|----------|-------|
| 12276 | 251   | 265   | 18460     | 8/12/2019 | 507JE5004 | 1JE892   | 9314  |
| 12300 | 212   | 241   | 25218     | 8/22/2019 | 14JE760   | 29JE3768 | 1239  |
| 12326 | 211   | 222   | 19205     | 8/31/2019 | 501JE1081 | 501JE889 | 10144 |
|       | 225   | 243   | 20961     |           |           |          |       |

8 Jersey Open Heifers, Born October 2019

Consignor: Sand Creek Dairy Hastings, MI Born October 2019 All Al Sired & Genomic Tested Complete Herd Health & Vaccinations May Herd DHIA Test Avg 72# 4.9%F 3.6%P 90# ECM SCC avg 80K

#### PNMS • Н GNM\$ GCM\$ Dam 305ME **BrthDate** SireCode MGSCode Dam 11/1/2019 12568 176 201 23067 1JE889 203JE1638 1179 11/4/2019 501JE1081 12577 22864 1JE966 10376

11/25/2019

507XX1535

7JE590

#### Born December 2019 Heiters Unen ersev

Consignor: Sand Creek Dairy Hastings, MI **Born December 2019** All Al Sired & Genomic Tested **Complete Herd Health & Vaccinations** May Herd DHIA Test Avg 72# 4.9%F 3.6%P 90# ECM SCC avg 80K

6322

| ID    | GNM\$ | GCM\$ | Dam 305ME  | BrthDate   | SireCode  | MGSCode   | Dam   |
|-------|-------|-------|------------|------------|-----------|-----------|-------|
| 12672 | 200   | 225   | 18847      | 12/3/2019  | 501JE892  | 1JE934    | 9514  |
| 12691 | 139   | 141   | 19468      | 12/9/2019  | 1JE922    | 147JE6198 | 10537 |
| 12694 | 281   | 312   | 14968      | 12/9/2019  | 501JE1075 | 507JE1528 | 10476 |
| 12700 | 139   | 142   | 21084      | 12/13/2019 | 507JE1528 | 7JE1348   | 9239  |
| 12704 | 135   | 120   | 28340      | 12/14/2019 | 507JE5004 | 523JE927  | 7821  |
| 12730 | 283   | 303   | 20263      | 12/19/2019 | 501JE1075 | 501JE892  | 10730 |
| 12739 | 252   | 248   | Sold Fresh | 12/21/2019 | 507JE1528 | 777JE1064 | 10543 |
|       | 204   | 213   | 20495      |            |           |           |       |

#### Heifers: **13 Jersev Born January 2020** Onen Consignor: Sand Creek Dairy Hastings, MI **Born January 2020** All Al Sired & 2 Genomic Tested **Complete Herd Health & Vaccinations** May Herd DHIA Test Avg 72# 4.9%F 3.6%P 90# ECM SCC avg 80K IRY Ş ID GNM\$ GCMS Dam 305ME **BrthDate** SireCode MGSCode Dam 12797 207 210 Sold Fresh 1/3/2020 507JE1528 777JE1064 10547 12799 238 252 20680 1/4/2020 501JE1054 511JE1137 16407 12818 165 187 23801 1/8/2020 501JE1081 511JE1232 16359 12824 165 169 19640 1/10/2020 614JE673 501JE892 9541 12837 1/14/2020 226 226 19111 501JE1081 614JE652 10739 12852 130 20187 1/19/2020 507JE5004 133 614JE726 10610 12853 188 202 18369 1/19/2020 29JE4146 1JE700 1075 12860 112 93 27129 1/22/2020 29JE4146 501JE896 15795 12864 75 23660 1/22/2020 501JE892 507JE1447 9716 82 12867 215 215 22742 1/25/2020 501JE1081 511JE1114 16362 12892 235 264 17191 1/29/2020 501JE1054 507JE1528 10618 12893 113 1/29/2020 1JE1098 507JE1405 15764 116 22351 12894 243 252 22351 1/29/2020 1JE1098 507JE1405 15764

185

178

19786

ID

12902

12939

12944