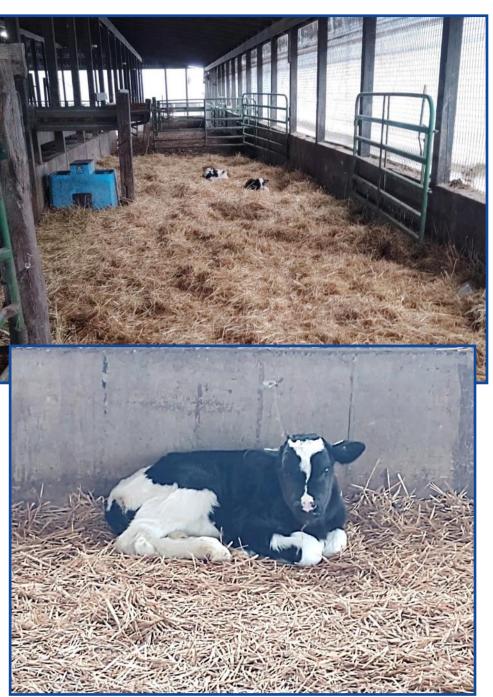

4/26/20

4/29/20

5/1/20

31

9 Holstein Heifer Calves, Born 5-5-20 to 5-19-20

7H14500

7H14434

7H13253

Consignor: Bebow Dairy St. Louis, MI Born May 2020 All Al Sired Complete Herd Health & Vaccinations 30000# Herd Avg

15696

15702

15707

38

54

142

138

| ID    | pNM\$ | Brth Date | Sire      | Comment |
|-------|-------|-----------|-----------|---------|
| 15714 | 127   | 5/5/20    | 7H14555   |         |
| 15717 | 122   | 5/6/20    | 7H14434   |         |
| 15723 | 24    | 5/7/20    | 7H13244   |         |
| 15728 | 217   | 5/11/20   | 14H14225  |         |
| 15736 | 117   | 5/14/20   | 250H14465 |         |
| 15737 | 117   | 5/14/20   | 250H14465 |         |
| 15738 | 60    | 5/15/20   | 250H14465 |         |
| 15741 | 208   | 5/16/20   | 7H13244   |         |
| 15748 | 112   | 5/19/20   | 7H13244   |         |
|       | 123   |           |           |         |