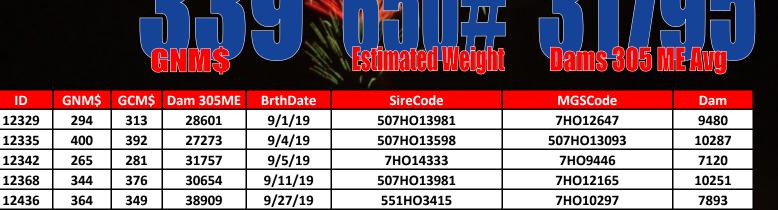

#### **Born September 2019** 7 Holstein Open Heifers.

7HO14333

Consignor: Sand Creek Dairy Hastings, MI **All Al Sired & Genomic Tested** Born September 2019 **Complete Herd Health & Vaccinations** 835 cows avg 104.5lbs milk, 3.8% Fat, 3.1% Prot, 110.4lbs of ECM

10315

10416

6186

7HO8747

7HO12854

7HO12671

507HO13740

507HO12808

9/28/19 9/30/19 392 32696 344 31795

32674