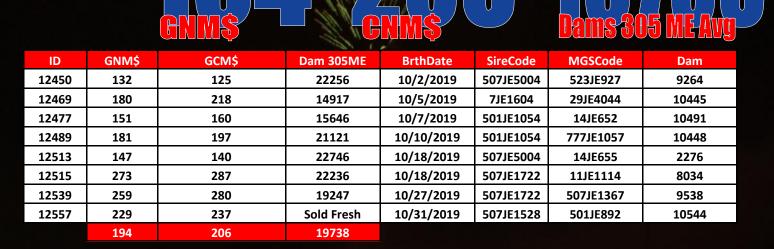

8 Jersey Open Heifers, Born October 2019

Consignor: Sand Creek Dairy Hastings, MI Born October 2019 All Al Sired & Genomic Tested Complete Herd Health & Vaccinations May Herd DHIA Test Avg 72# 4.9%F 3.6%P 90# ECM SCC avg 80K

30

116

24273

23401

ID

12648

40

108

#### PNMS • Н GNM\$ GCM\$ Dam 305ME **BrthDate** SireCode MGSCode Dam 11/1/2019 12568 176 201 23067 1JE889 203JE1638 1179 11/4/2019 501JE1081 12577 22864 1JE966 10376

11/25/2019

507XX1535

7JE590