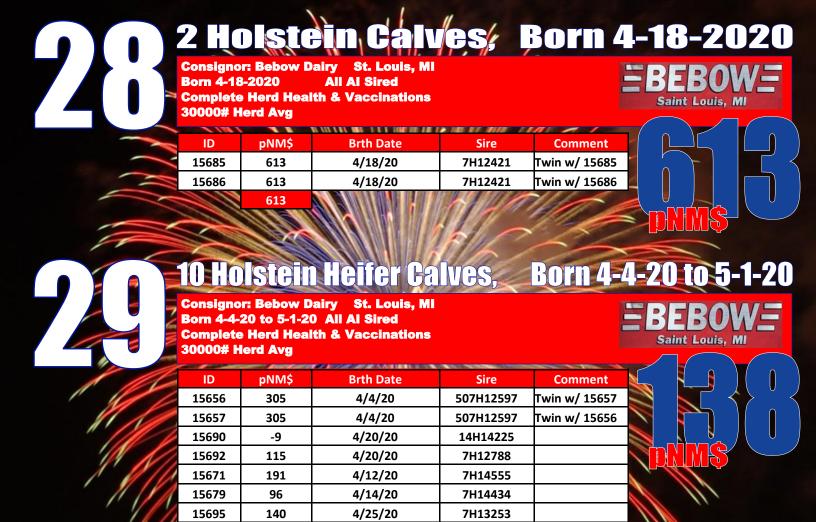

4/26/20

4/29/20

5/1/20

31

9 Holstein Heifer Calves, Born 5-5-20 to 5-19-20

7H14500

7H14434

7H13253

Consignor: Bebow Dairy St. Louis, MI Born May 2020 All Al Sired Complete Herd Health & Vaccinations 30000# Herd Avg

15696

15702

15707

38

54

142

138

| ID    | pNM\$ | Brth Date | Sire      | Comment |
|-------|-------|-----------|-----------|---------|
| 15714 | 127   | 5/5/20    | 7H14555   |         |
| 15717 | 122   | 5/6/20    | 7H14434   |         |
| 15723 | 24    | 5/7/20    | 7H13244   |         |
| 15728 | 217   | 5/11/20   | 14H14225  |         |
| 15736 | 117   | 5/14/20   | 250H14465 |         |
| 15737 | 117   | 5/14/20   | 250H14465 |         |
| 15738 | 60    | 5/15/20   | 250H14465 |         |
| 15741 | 208   | 5/16/20   | 7H13244   |         |
| 15748 | 112   | 5/19/20   | 7H13244   |         |
|       | 123   |           |           |         |