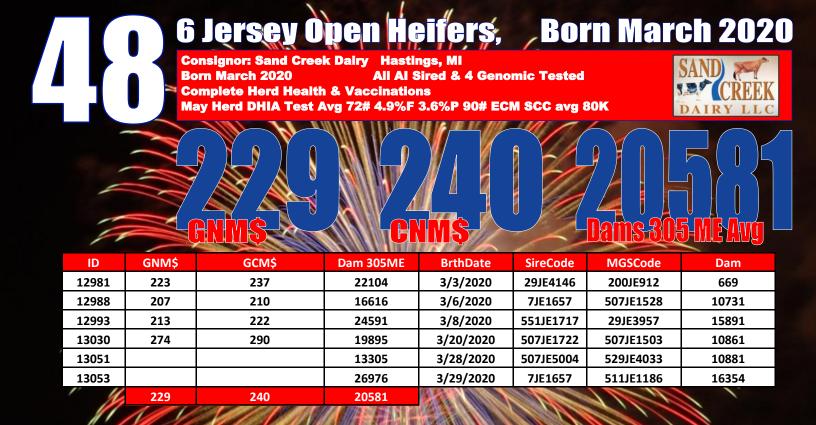

8 Jersey Open Heifers, Born April 2020

Consignor: Sand Creek Dairy Hastings, MI Born April 2020 All Al Sired Complete Herd Health & Vaccinations May Herd DHIA Test Avg 72# 4.9%F 3.6%P 90# ECM SCC avg 80K

| ID    | GNM\$ | GCM\$ | Dam 305ME | BrthDate  | SireCode  | MGSCode   | Dam   |
|-------|-------|-------|-----------|-----------|-----------|-----------|-------|
| 13073 |       |       | 23004     | 4/6/2020  | 507JE5004 | 507JE860  | 7036  |
| 13081 |       |       | 23637     | 4/13/2020 | 551JE1717 | 14JE673   | 2304  |
| 13082 |       |       | 22368     | 4/13/2020 | 501JE1106 | 523JE927  | 9146  |
| 13092 |       |       | 22498     | 4/19/2020 | 551JE1717 | 14JE635   | 8152  |
| 13093 |       |       | 19958     | 4/19/2020 | 501JE1106 | 14JE670   | 10946 |
| 13094 |       |       | 23693     | 4/19/2020 | 507JE5004 | 507JE1447 | 9825  |
| 13117 |       |       | 20239     | 4/27/2020 | 501JE1106 | 614JE662  | 9883  |
| 13123 |       |       | 20976     | 4/29/2020 | 501JE1106 | 529JE3891 | 8479  |
|       |       |       | 22047     |           |           |           |       |

#### Open Heifers, Born May 2020 **5** Jersev Consignor: Sand Creek Dairy Hastings, MI All Al Sired & 4 Genomic Tested **Born March 2020 Complete Herd Health & Vaccinations**

May Herd DHIA Test Avg 72# 4.9%F 3.6%P 90# ECM SCC avg 80K