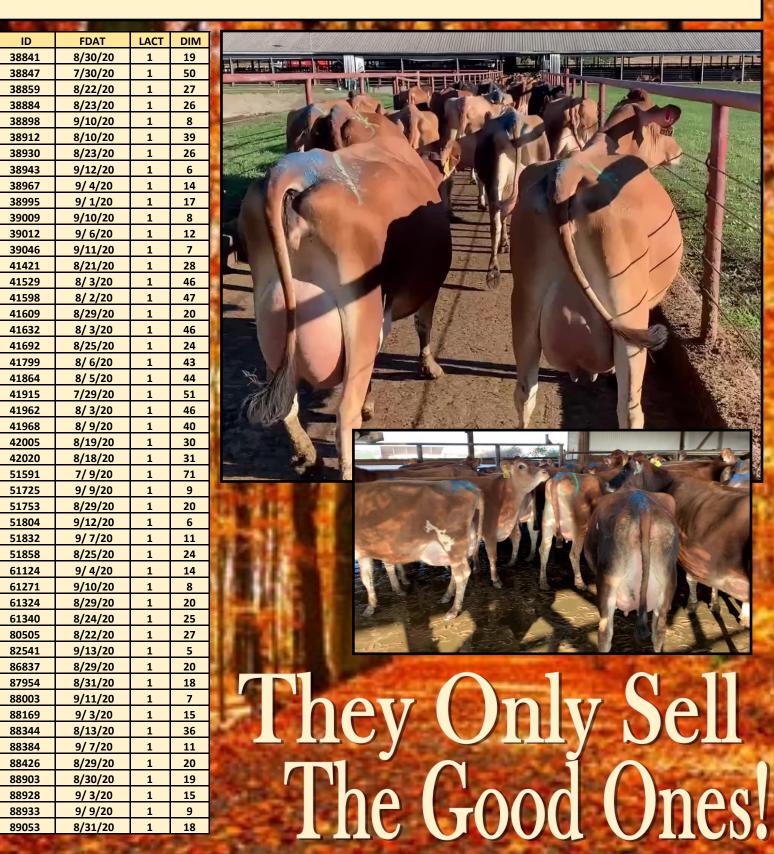

#### Potload of Jersey Fresh Heifers

Parallel Parlor / Freestall / Headlocks / 3X Milking Complete Vaccinations & Herd Health Take a full load (48) or a Half Load (25) - Its Your Choice and Sort from This Group

48 Head in the group to sort from!

# Group Avg 32 DIM

Crossroads Dairy Middleville, MI This Group averages 32 DIM (9-18) & is easily averaging 60#+ of milk! Vaccinations: Birth-Inforce 3, 1st Defense Bolus / Arrival from Grower-Cattlemaster Gold FP 5L5, Ultrabac 7 / Close Up-Ultra Bac 7 / 28-34 DIM Bovishield Gold FP5 L5 / Dry Off- Ultrabc 7 & Dry Treat / Heifers are on a program at grower

There is a a handful of Jersey Xbreds in Lots 1 & 2, If you do not want them just sort them off at loading.