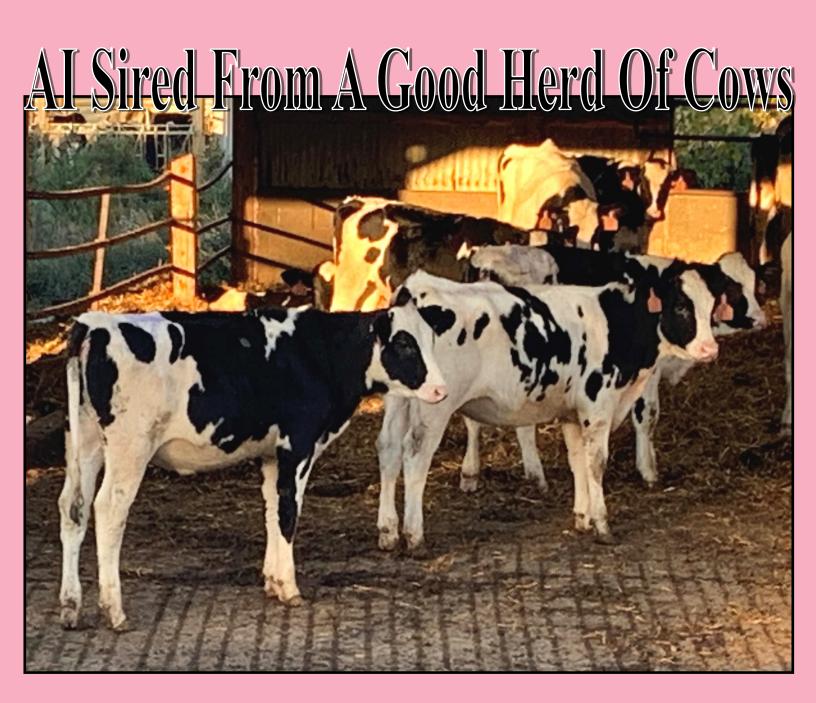

## Pick 30 Oct/Nov/Dec 2019 Holstein Open Heifers

Freestall | Headlock | Al Sired (7H) | DHIA Records | Single Source Vaccinations: Inforce3 @ Weaning | Bovishield Gold & Custom Pineye | Just poured 10-12

Well Grown Open Heifers on TMR and its your sort on all the Orange Ear Tags
This lot will sell by the pound and weighed on the truck (Weight Range 650-750#)

LRM Dairy & Repair Argyle, MI