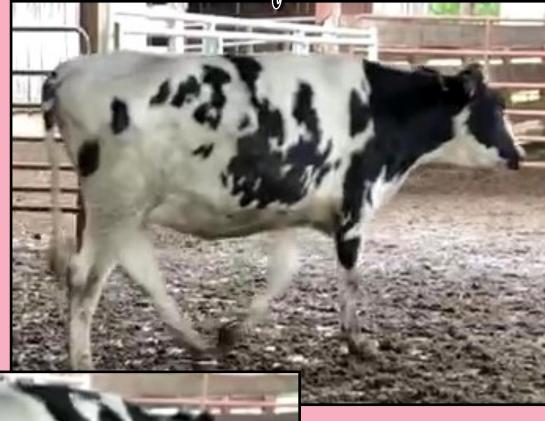

## 65 Holstein Cows Herd Dispersal

Szakal Farms

Milked In Flat Barn | Freestall | 2X Milking | DHIA | Some Registered Vaccinations: Fresh Cows Bovishield Gold & J-Vac | Preg Check & All Cows on 9-20 Triangle 10 Dry Treated w/ Tommorrow & Lockout and J-Vac

## Avg 144 DIM 73# 4.5%F 3.2%P 86K SCC

Selling with a 6 COW SORT, Therefore the sale price is the per head price times 59 Cows and the buyer can sort up to 6 cows off if they desire, if they take more than 59 it is the sale price times the number you take. We will be using a progressive scale for additional sorted cows. Each cow sorted off the 59 head will raise the price on the remaining cows by \$10 a head progressively. Example: if the buyer sorts 5 additional cows off the sale price will be \$50 per head more than the bid price on the 54 cows they purchase. This lot will have a very realistic reserve bid and when the bid is reached the computer will display that and the high bidder will be the buyer