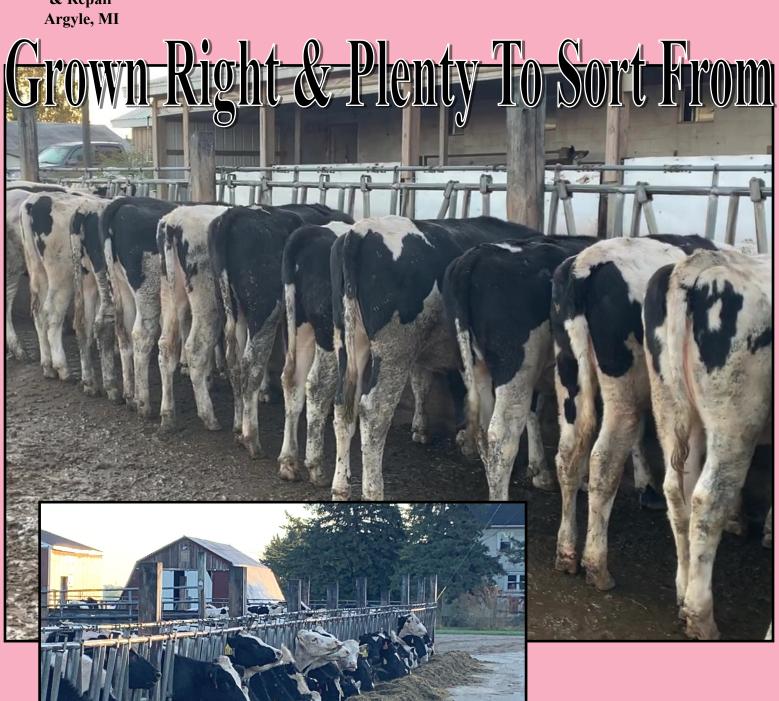

# Reputation Grown & Plenty To Sort From

LRM Dairy & Repair Argyle, MI

## Pick 30 Oct/Nov/Dec 2019 Holstein Open Heifers

Freestall | Headlock | Al Sired (7H) | DHIA Records | Single Source Vaccinations: Inforce3 @ Weaning | Bovishield Gold & Custom Pineye | Just poured 10-12

Well Grown Open Heifers on TMR and its your sort on all the Orange Ear Tags
This lot will sell by the pound and weighed on the truck (Weight Range 650-750#)

LRM Dairy & Repair Argyle, MI