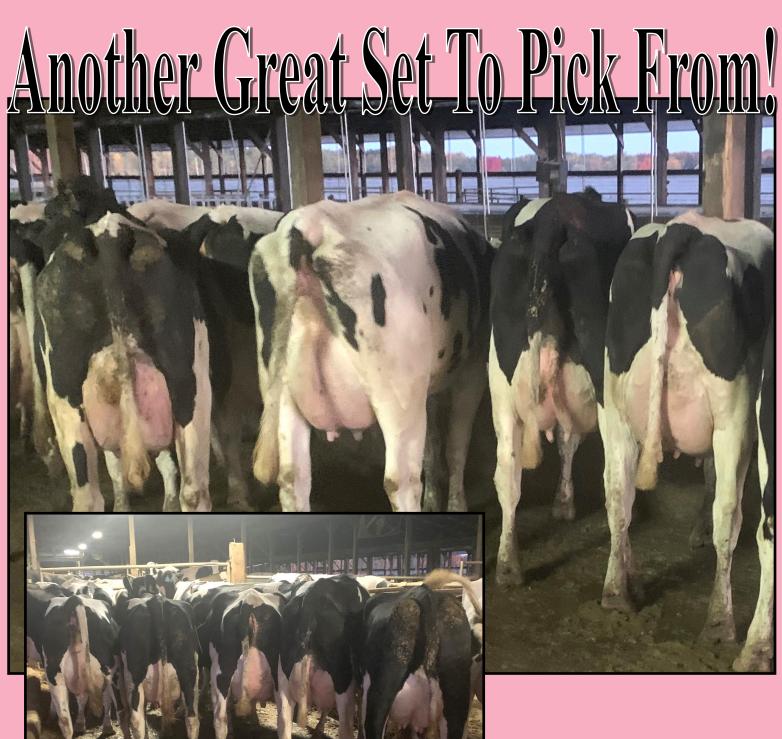

## 65 Holstein Cows Herd Dispersal

Szakal Farms

Milked In Flat Barn | Freestall | 2X Milking | DHIA | Some Registered Vaccinations: Fresh Cows Bovishield Gold & J-Vac | Preg Check & All Cows on 9-20 Triangle 10 Dry Treated w/ Tommorrow & Lockout and J-Vac

## Avg 144 DIM 73# 4.5%F 3.2%P 86K SCC

Selling with a 6 COW SORT, Therefore the sale price is the per head price times 59 Cows and the buyer can sort up to 6 cows off if they desire, if they take more than 59 it is the sale price times the number you take. We will be using a progressive scale for additional sorted cows. Each cow sorted off the 59 head will raise the price on the remaining cows by \$10 a head progressively. Example: if the buyer sorts 5 additional cows off the sale price will be \$50 per head more than the bid price on the 54 cows they purchase. This lot will have a very realistic reserve bid and when the bid is reached the computer will display that and the high bidder will be the buyer