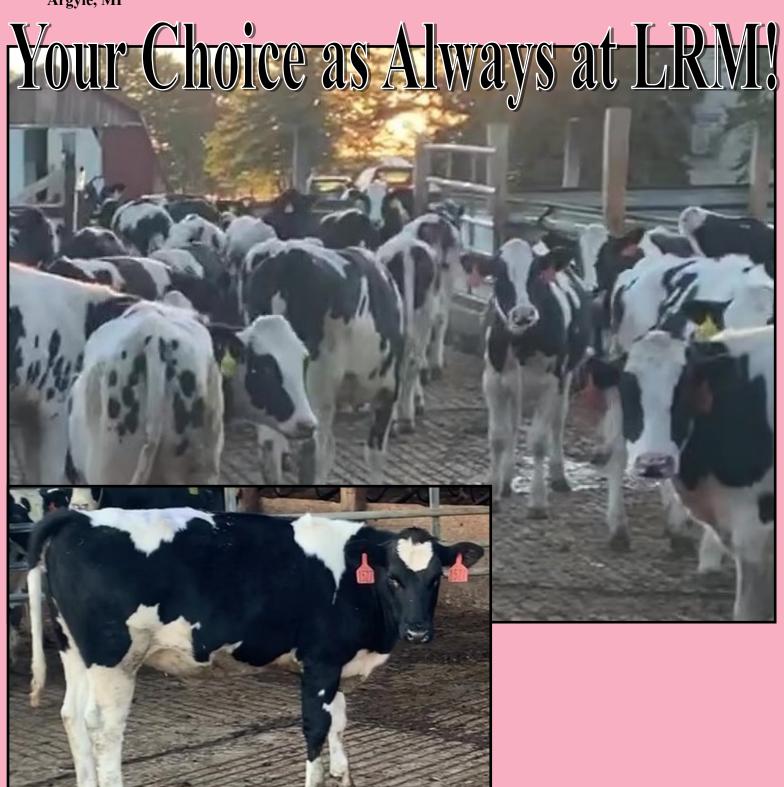

# Reputation Grown & Plenty To Sort From

LRM Dairy & Repair Argyle, MI

## Pick 30 Oct/Nov/Dec 2019 Holstein Open Heifers

Freestall | Headlock | Al Sired (7H) | DHIA Records | Single Source Vaccinations: Inforce3 @ Weaning | Bovishield Gold & Custom Pineye | Just poured 10-12

Well Grown Open Heifers on TMR and its your sort on all the Orange Ear Tags
This lot will sell by the pound and weighed on the truck (Weight Range 650-750#)

LRM Dairy & Repair Argyle, MI