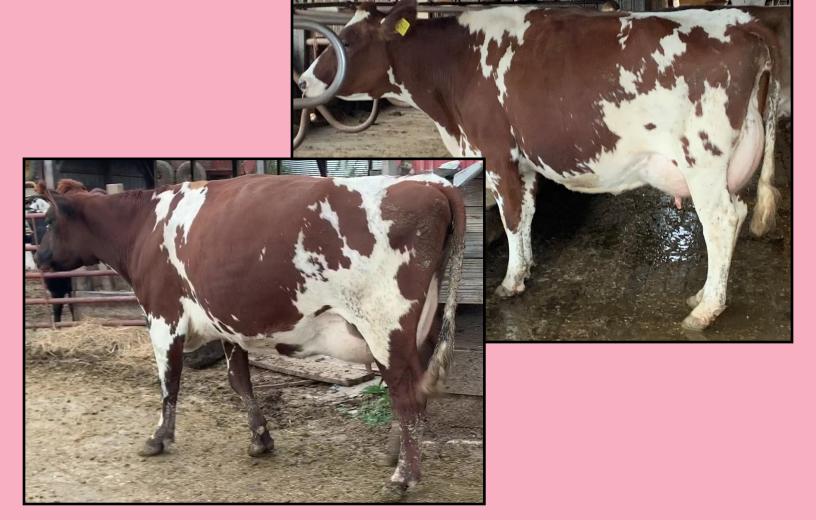

## 7 Cow Ayrshire Herd Dispersal

Szakal Farms

Milked In Flat Barn | Freestall | 2X Milking | DHIA | Some Registered

Vaccinations: Fresh Cows Bovishield Gold & J-Vac | Preg Check & All Cows on 9-20 Triangle 10

## Avg 51# 4.5%F 3.5%P 88K SCC

Selling with a 1 COW SORT, Therefore the sale price is the per head price times 6 Cows and the buyer can sort off 1 cow off if they desire, if they want all 7 it is the sale price times 7. The Szakal lots will have a very realistic reserve bids and when the bid is reached the computer will display that and the high bidder will be the buyer