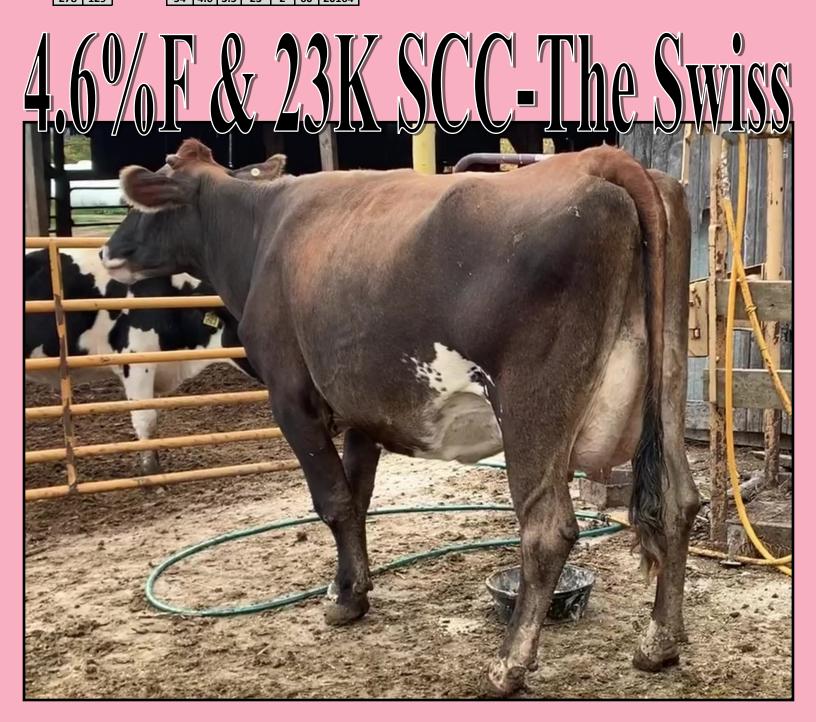

## 4 Cow Brown Swiss Herd Dispersal

Szakal Farms

Milked In Flat Barn | Freestall | 2X Milking | DHIA | Some Registered

Vaccinations: Fresh Cows Bovishield Gold & J-Vac | Preg Check & All Cows on 9-20 Triangle 10

## Avg 54# 4.6%F 3.2%P 23K SCC

Selling with a 1 COW SORT, Therefore the sale price is the per head price times 3 Cows and the buyer can sort off 1 cow off if they desire, if they want all 4 it is the sale price times 4. This lot will have a very realistic reserve bid and when the bid is reached the computer will display that and the high bidder will be the buyer