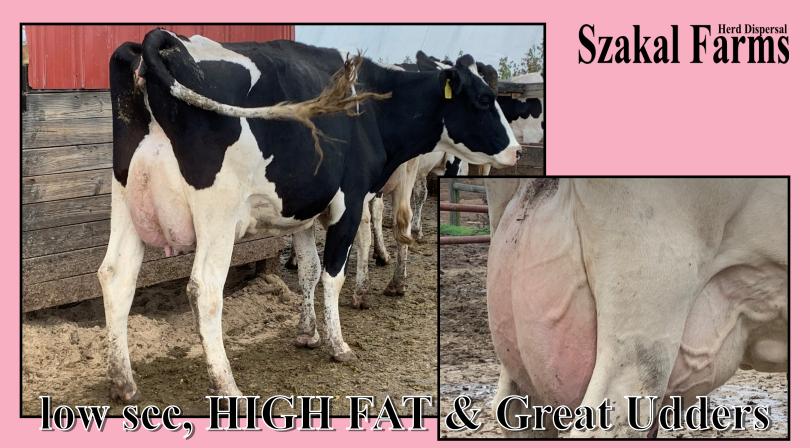

## 65 Holstein Cows Herd Dispersal

Szakal Farms

Milked In Flat Barn | Freestall | 2X Milking | DHIA | Some Registered Vaccinations: Fresh Cows Bovishield Gold & J-Vac | Preg Check & All Cows on 9-20 Triangle 10 Dry Treated w/ Tommorrow & Lockout and J-Vac

## Avg 144 DIM 73# 4.5%F 3.2%P 86K SCC

Selling with a 6 COW SORT, Therefore the sale price is the per head price times 59 Cows and the buyer can sort up to 6 cows off if they desire, if they take more than 59 it is the sale price times the number you take. We will be using a progressive scale for additional sorted cows. Each cow sorted off the 59 head will raise the price on the remaining cows by \$10 a head progressively. Example: if the buyer sorts 5 additional cows off the sale price will be \$50 per head more than the bid price on the 54 cows they purchase. This lot will have a very realistic reserve bid and when the bid is reached the computer will display that and the high bidder will be the buyer