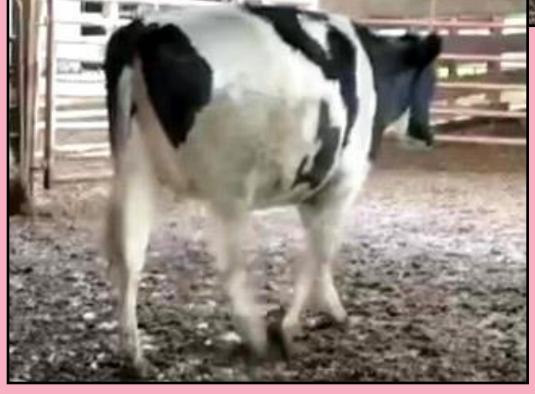

### 65 Holstein Cow Herd Dispersal

Szakal Farms

Milked In Flat Barn | Freestall | 2X Milking | DHIA | Some Registered Vaccinations: Fresh Cows Bovishield Gold & J-Vac | Preg Check & All Cows on 9-20 Triangle 10 Dry Treated w/ Tommorrow & Lockout and J-Vac

### Avg 144 DIM 73# 4.5%F 3.2%P 86K SCC

Selling with a 6 COW SORT, Therefore the sale price is the per head price times 59 Cows and the buyer can sort up to 6 cows off if they desire, if they take more than 59 it is the sale price times the number you take. We will be using a progressive scale for additional sorted cows. Each cow sorted off the 59 head will raise the price on the remaining cows by \$10 a head progressively. Example: if the buyer sorts 5 additional cows off the sale price will be \$50 per head more than the bid price on the 54 cows they purchase. This lot will have a very realistic reserve bid and when the bid is reached the computer will display that and the high bidder will be the buyer