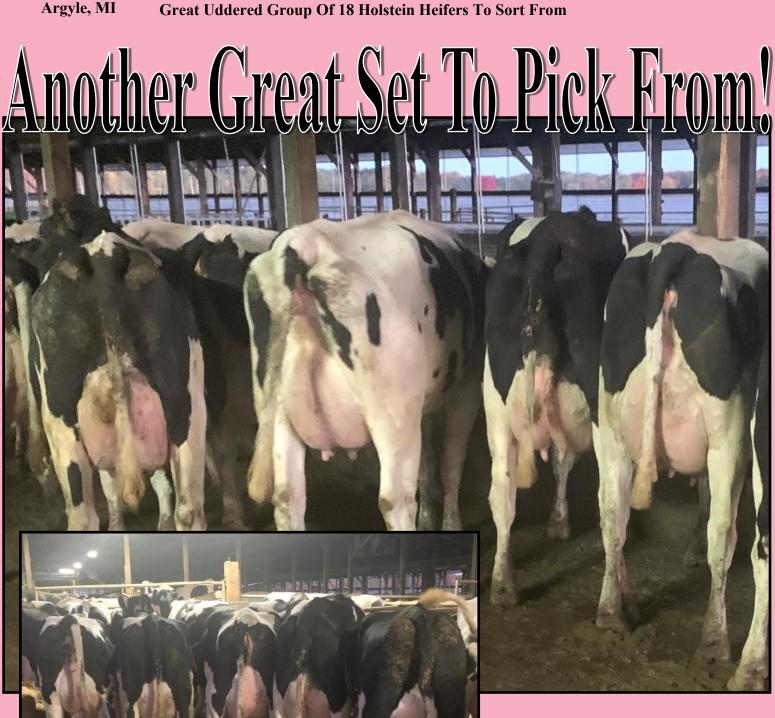

### Pick Up To 18 Fresh Holstein Heifers

Herringbonel Parlor / Freestall / Headlock Trained /2X Milking
Vaccinations & Herd Health w. Thumb Vet Services
Vaccinated & Boostered w/ Triangle 10, 20 DIM Bovishield Gold 5L5

The Group is 20-70 DIM, All 1st Lact, Pick at Least 12 Head From The Group You Can Easily Sort A Group of 80#+ Fresh Heifers under 40 DIM Great Uddered Group Of 18 Holstein Heifers To Sort From