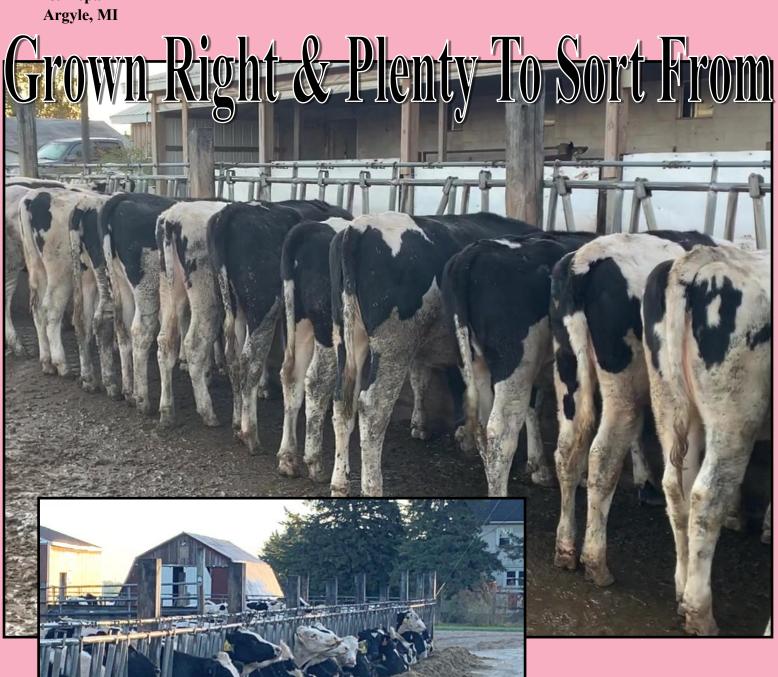

614HO13980 | FEDORA   | 507HO13195 | PROFIT  | 250   | 210   | 9/25/19  |
| 544 | 614HO13980 | FEDORA   | 509HO12858 | CYCLONE | 253   | 223   | 10/31/19 |
| 551 | 614HO13980 | FEDORA   | 7HO13264   | ALLTIME | 349   | 309   | 10/9/19  |
| 555 | 507HO13981 | FREEBORN | 507HO13264 | ALLTIME | 387   | 350   | 10/12/19 |
|     |            |          |            |         | 302   | 270   |          |

LRM Dairy & Repair Argyle, MI

### Pick 30 Oct/Nov/Dec 2019 Holstein Open Heifers

Freestall | Headlock | Al Sired (7H) | DHIA Records | Single Source Vaccinations: Inforce3 @ Weaning | Bovishield Gold & Custom Pineye | Just poured 10-12

Well Grown Open Heifers on TMR and its your sort on all the Orange Ear Tags
This lot will sell by the pound and weighed on the truck (Weight Range 650-750#)



LRM Dairy & Repair Argyle, MI

### Pick 20 January/Feb 2020 Holstein Open Heifers

Freestall | Headlock | Al Sired (7H) | DHIA Records | Single Source Vaccinations: Inforce3 @ Weaning | Bovishield Gold & Custom Pineye | Just poured 10-12

Well Grown Open Heifers on TMR and its your sort on all the Orange Ear Tags
This lot will sell by the pound and weighed on the truck (Weight Range 550-650#)



LRM Dairy & Repair Argyle, MI

### Pick 10 March/April 2020 Holstein Open Heifers

Freestall | Headlock | Al Sired (7H) | DHIA Records | Single Source Vaccinations: Inforce3 @ Weaning | Bovishield Gold & Custom Pineye | Just poured 10-12

Well Grown Open Heifers on TMR and its your sort on all the Orange Ear Tags
This lot will sell by the pound and weighed on the truck (Weight Range 400-500#)