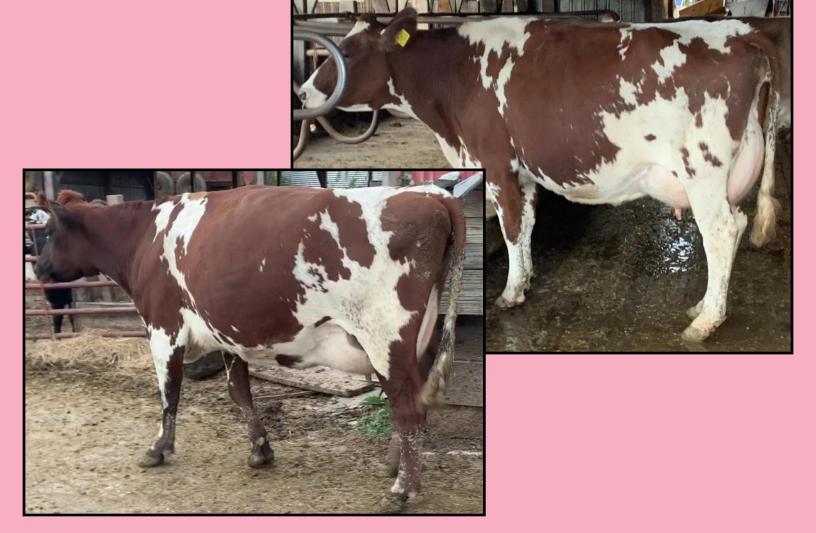

### 7 Cow Ayrshire Herd Dispersal

Szakal Farms

Milked In Flat Barn | Freestall | 2X Milking | DHIA | Some Registered

Vaccinations: Fresh Cows Bovishield Gold & J-Vac | Preg Check & All Cows on 9-20 Triangle 10

### Avg 51# 4.5%F 3.5%P 88K SCC

Selling with a 1 COW SORT, Therefore the sale price is the per head price times 6 Cows and the buyer can sort off 1 cow off if they desire, if they want all 7 it is the sale price times 7. The Szakal lots will have a very realistic reserve bids and when the bid is reached the computer will display that and the high bidder will be the buyer

| ID  | DIM | DCC | Fresh   | Milk | Fat | Pro | SCC | Lact | Pk | 305me | Bred | R | Due   | Serv Sire           | Sire              | Mgs      |
|-----|-----|-----|---------|------|-----|-----|-----|------|----|-------|------|---|-------|---------------------|-------------------|----------|
| 50  | 319 | 184 | 12/3/19 | 22   | 4   | 3.5 | 115 | 2    | 56 | 17859 | 4/16 | Р | 1/23  | 7AN406 Angus (Beef) |                   |          |
| 81  | 157 | 69  | 5/13/20 | 74   | 4.6 | 3.2 | 141 | 3    | 76 | 17897 | 8/9  | Р | 5/18  | 14AY120 Kingsire    |                   |          |
| 84  | 236 | 122 | 2/24/20 | 44   | 4.1 | 3.8 | 174 | 2    | 74 | 18016 | 6/17 | Р | 3/26  | 14AY120 Kingsire    |                   |          |
| 100 | 277 | 116 | 1/14/20 | 41   | 4.2 | 3.8 | 87  | 2    | 72 | 17737 | 6/23 | Р | 4/1   | 14AY120 Kingsire    |                   |          |
| 112 | 230 | 185 | 3/1/20  | 46   | 5   | 3.7 | 20  | 1    | 57 | 14356 | 4/15 | Р | 1/22  | 7AY111 Reagan       | 107961868         | 10304106 |
| 148 | Dry | 276 |         |      |     |     |     | 2    | 72 | 15403 | 1/15 | Р | 10/23 | 7AY111 Reagan       |                   |          |
| 529 | 163 | 16  | 5/7/20  | 74   | 4.9 | 3.4 | 35  | 1    | 59 | 20472 | 10/1 |   | 7/10  | 14AY120 Kingsire    | 200AY638 Showstar |          |
|     | 233 | 121 |         | 51   | 4.5 | 3.5 | 88  | 2.1  | 78 | 17755 |      |   |       |                     |                   |          |