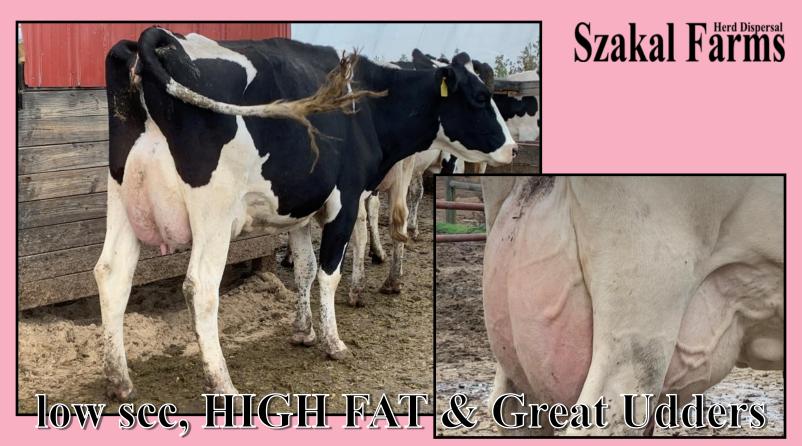

### 65 Holstein Cow Herd Dispersal

Szakal Farms

Milked In Flat Barn | Freestall | 2X Milking | DHIA | Some Registered Vaccinations: Fresh Cows Bovishield Gold & J-Vac | Preg Check & All Cows on 9-20 Triangle 10 Dry Treated w/ Tommorrow & Lockout and J-Vac

### Avg 144 DIM 73# 4.5%F 3.2%P 86K SCC

Selling with a 6 COW SORT, Therefore the sale price is the per head price times 59 Cows and the buyer can sort up to 6 cows off if they desire, if they take more than 59 it is the sale price times the number you take. We will be using a progressive scale for additional sorted cows. Each cow sorted off the 59 head will raise the price on the remaining cows by \$10 a head progressively. Example: if the buyer sorts 5 additional cows off the sale price will be \$50 per head more than the bid price on the 54 cows they purchase. This lot will have a very realistic reserve bid and when the bid is reached the computer will display that and the high bidder will be the buyer

| -   | DIM | DCC | Fresh    | Milk | Fat | Pro | SCC  | Lact | Pk  | 305me | Bred  | R  | Due   | Serv Sire           | Sire               | Mgs                |
|-----|-----|-----|----------|------|-----|-----|------|------|-----|-------|-------|----|-------|---------------------|--------------------|--------------------|
| 1   | 4   |     | 10/12/20 |      |     |     | *3   | 4    | 100 | 26839 |       |    |       | Exposed To Angus    | 200HO5755 Alltop   | 7HO7744 Blade      |
| 6   | 128 |     | 6/11/20  | 74   | 6.6 | 3.6 | 528  | 5    | 94  | 29609 |       |    |       | Exposed To Angus    | 7HO10920 Gold Chip | R002910470         |
| 10  | 168 |     | 5/2/20   | 81   | 4.8 | 3   | 20   | 5    | 88  | 24989 |       |    |       | Exposed To Angus    |                    |                    |
| 12  | 46  | 20  | 9/1/20   | 70   | 4.5 | 3.3 | 57   | 5    | 105 | 27182 | 9/27  |    | 7/4   | 7AN406 Angus (Beef) |                    |                    |
| 30  | 284 | 163 | 1/7/20   | 37   | 4.3 | 3.2 | 429  | 2    | 80  | 18065 | 5/7   | Р  | 2/13  | HBANGUS             |                    |                    |
| 304 | 12  |     | 10/4/20  |      |     |     | *1.6 | 7    | 126 | 24894 |       |    |       | Exposed To Angus    |                    |                    |
| 395 | 156 | 57  | 5/14/20  | 113  | 4   | 2.8 | 13   | 6    | 113 | 30040 | 8/21  | Р  | 5/30  | HBANGUS             | HBOHLMAN           | OHBCANNON          |
| 414 | 373 | 172 | 10/10/19 | 50   | 4.6 | 4   | 50   | 5    | 72  | 22655 | 4/28  | Р  | 2/4   | 7BN7 Brangus (Beef) | HBCONTEND          | 0000HBSAM          |
| 421 | 290 |     | 1/1/20   | 79   | 5.3 | 3.3 | 18   | 5    | 118 | 28466 |       |    |       | Exposed To Angus    | HBCONTEND          | 00HBBLITZ          |
| 423 | 99  | 6   | 7/10/20  | 103  | 2.8 | 2.8 | 13   | 6    | 111 | 25478 | 10/6  |    |       | HBANGUS             | HBCONTEND          | 200JE314 Legacy    |
| 442 | 292 | 55  | 12/30/19 | 68   | 4.1 | 3.6 | 29   | 5    | 100 | 28770 |       |    |       | Exposed To Angus    | HBBULL             |                    |
| 450 | 13  |     | 10/3/20  |      |     |     | *3.3 | 5    | 99  | 28268 |       |    |       | Exposed To Angus    | HBBULL             |                    |
| 459 | 266 | 20  | 1/25/20  | 50   | 4   | 3.4 | 162  | 4    | 80  | 23582 | 9/27  |    | 7/6   | 14AY120 Kingsire    | HBBULL             | HBTEMTATI          |
| 466 | 67  |     | 8/11/20  | 109  | 3.6 | 2.9 | 81   | 4    | 97  | 27613 | 10/6  |    |       | HBANGUS             | HBBULL             | HBTEMPTAT          |
| 468 | 428 | 203 | 8/16/19  | 37   | 5.2 | 3.9 | 230  | 3    | 89  | 26073 | 3/28  | Р  | 1/4   | 7KB1 Waygu (Beef)   | HBBULL             | HBCONTEND          |
| 469 | 130 | 68  | 6/9/20   | 103  | 3.2 | 3.1 | 283  | 4    | 103 | 27942 | 8/10  | Р  | 5/17  | 7HO14402 Excaliber  | 200HO402 Manifold  | 0HBOHLMAN          |
| 471 | 61  |     | 8/17/20  | 96   | 5.1 | 2.9 | 44   | 4    | 111 | 30700 |       |    |       | Exposed To Angus    | HBBULL             |                    |
| 473 | Dry | 247 |          |      |     |     | *2.8 | 3    | 90  | 23869 | 2/13  | Р  | 11/19 | 7AN406 Angus (Beef) | HBBULL             |                    |
| 479 | 282 | 167 | 1/9/20   | 63   | 4.2 | 3.1 | 41   | 3    | 96  | 27694 | 5/3   | Р  | 2/7   | 7AN406 Angus (Beef) | 200HO2713 Alche-RC |                    |
| 480 | 203 | 63  | 3/28/20  | 70   | 5.3 | 3.5 | 29   | 3    | 104 | 23346 | 8/15  | RC | 5/22  | 7HO13334 Phantom    | HBBULL             |                    |
| 485 | 199 |     | 4/1/20   | 89   | 3.8 | 2.7 | 13   | 3    | 88  | 29088 |       |    |       | Exposed To Angus    | HBBULL             | 0000000НВ          |
| 487 | 61  |     | 8/17/20  | 90   | 4.3 | 2.8 | 373  | 3    | 90  | 29289 |       |    |       | Exposed To Angus    | HBBULL             |                    |
| 492 | 12  |     | 10/4/20  |      |     |     | *2.9 | 3    | 85  | 27280 | 12/27 | Р  | 10/4  | 7HO13334 Phantom    | HBBULL             | HBCONTEND          |
| 494 | 94  | 26  | 7/15/20  | 81   | 2.6 | 2.8 | 13   | 3    | 136 | 26436 | 9/21  |    | 6/28  | 7HO13334 Phantom    | HBBULL             |                    |
| 495 | 269 | 87  | 1/22/20  | 55   | 4.2 | 3.3 | 38   | 2    | 88  | 25004 | 7/22  | Р  | 4/28  | 7KB1 Waygu (Beef)   | 7HO10920 Gold Chip |                    |
| 497 | 6   |     | 10/6/20  |      |     |     | *0.9 | 3    | 74  | 28900 |       |    |       | Exposed To Angus    | HBBULL             |                    |
| 498 | 18  |     | 9/29/20  | 37   | 5.6 | 3.9 | 283  | 3    | 87  | 25945 |       |    |       | Exposed To Angus    | HBBULL             | 0HBOHLMAN          |
| 499 | Dry | 185 |          |      |     |     | *0.8 | 2    | 52  | 25766 | 4/15  | Р  | 1/20  | 7HO12837 Zamboni    | 7HO11419 Headliner | 200HO6043 Lothario |
| 501 | 180 | 116 | 4/20/20  | 81   | 4.7 | 3   | 13   | 2    | 92  | 23376 |       |    |       | Exposed To Angus    | 7HO10999 Bradnick  | 000HBBULL          |
| 502 | 14  |     | 10/3/20  |      |     |     | *0.8 | 2    | 87  | 24023 |       |    |       | Exposed To Angus    | 7HO10999 Bradnick  |                    |
| 506 | 125 | 26  | 6/14/20  | 90   | 4.8 | 3.1 | 13   | 2    | 90  | 25320 | 9/21  |    | 6/28  | 7HO14439 Trilogy    | 7HO11546 Emulate   |                    |
| 507 | 266 | 212 | 1/25/20  | 74   | 4.7 | 3   | 13   | 2    | 80  | 25424 | 3/19  | Р  | 12/24 | 7BN7 Brangus (Beef) | 7HO11741 Mocha     | 000HBBULL          |
| 509 | 110 | 26  | 6/29/20  | 79   | 4.7 | 3.4 | 13   | 2    | 88  | 22327 | 9/21  |    | 6/28  | 7HO13334 Phantom    | 7HO11749 Courageus | 000HBBULL          |