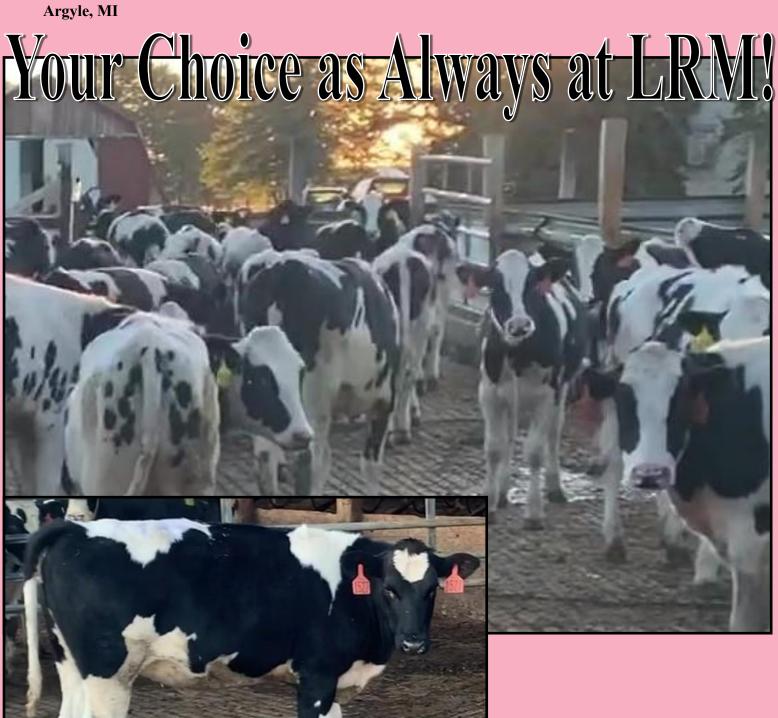

LRM Dairy & Repair Argyle, MI

### Pick 30 Oct/Nov/Dec 2019 Holstein Open Heifers

Freestall | Headlock | Al Sired (7H) | DHIA Records | Single Source Vaccinations: Inforce3 @ Weaning | Bovishield Gold & Custom Pineye | Just poured 10-12

Well Grown Open Heifers on TMR and its your sort on all the Orange Ear Tags
This lot will sell by the pound and weighed on the truck (Weight Range 650-750#)

LRM Dairy & Repair Argyle, MI