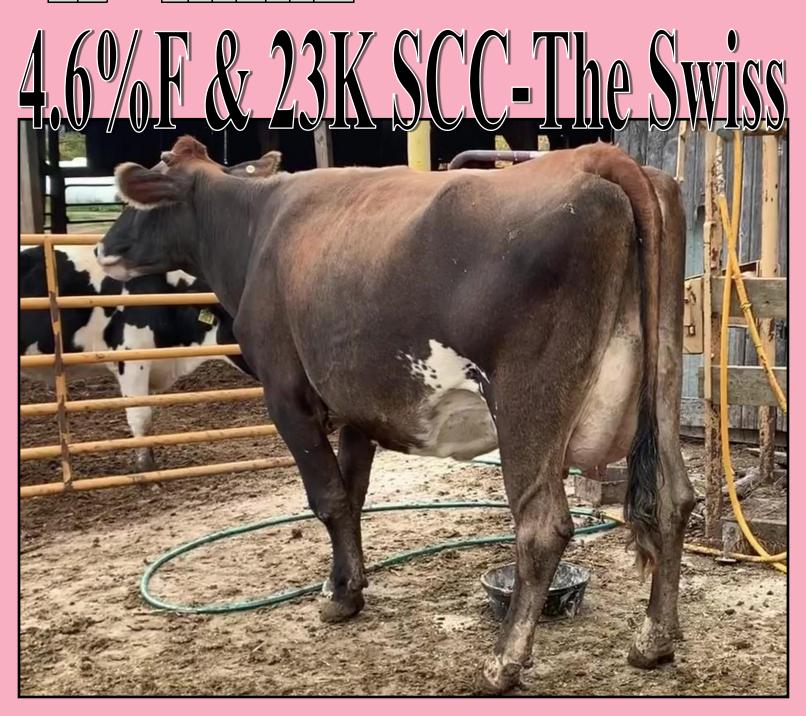

### 4 Cow Brown Swiss Herd Dispersal

Szakal Farms

Milked In Flat Barn | Freestall | 2X Milking | DHIA | Some Registered

Vaccinations: Fresh Cows Bovishield Gold & J-Vac | Preg Check & All Cows on 9-20 Triangle 10

### Avg 54# 4.6%F 3.2%P 23K SCC

Selling with a 1 COW SORT, Therefore the sale price is the per head price times 3 Cows and the buyer can sort off 1 cow off if they desire, if they want all 4 it is the sale price times 4. This lot will have a very realistic reserve bid and when the bid is reached the computer will display that and the high bidder will be the buyer

#321, #518 & #523 are Tested A2A2

| ID  | DIM | DCC | Fresh    | Milk | Fat | Pro | SCC | Lact | Pk | 305me | Bred | R | Due   | Serv Sire        | Sire              | Mgs              |
|-----|-----|-----|----------|------|-----|-----|-----|------|----|-------|------|---|-------|------------------|-------------------|------------------|
| 321 | 397 | 221 | 9/16/19  | 41   | 4.4 | 3.6 | 47  | 4    | 54 | 24163 | 3/10 | Р | 12/25 | 7AY111 Reagan    | 54BS374 Vigor     | 203BS536 Protype |
| 503 | 151 | 82  | 5/19/20  | 65   | 4.6 | 3.4 | 13  | 2    | 65 | 17191 | 7/27 | Р | 5/13  | 7BS893 Mombo     | 7BS863 Seaman     |                  |
| 518 | 266 |     | 1/25/20  | 54   | 4.9 | 3.6 | 20  | 1    | 60 | 17912 |      |   |       | Exposed To Angus | 7BS852 Bosephus   | HBCONTEND        |
| 523 | 299 | 213 | 12/23/19 | 55   | 4.6 | 3.5 | 13  | 1    | 63 | 21390 | 3/18 | Р | 12/25 | 7AY111 Reagan    | 200AY638 Showstar | 54BS374 Vigor    |
|     | 278 | 129 |          | 54   | 4.6 | 3.5 | 23  | 2    | 60 | 20164 |      |   |       |                  |                   |                  |