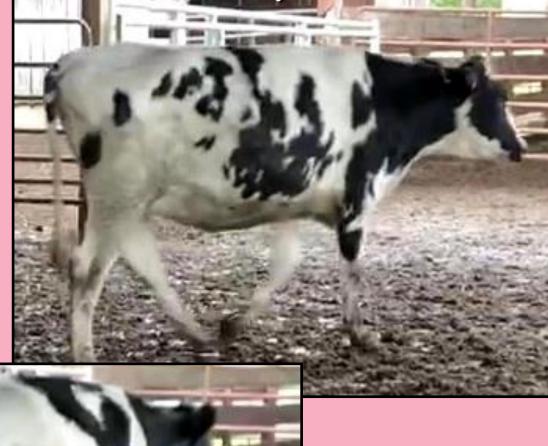

### 65 Holstein Cow Herd Dispersal

Szakal Farms

Milked In Flat Barn | Freestall | 2X Milking | DHIA | Some Registered Vaccinations: Fresh Cows Bovishield Gold & J-Vac | Preg Check & All Cows on 9-20 Triangle 10 Dry Treated w/ Tommorrow & Lockout and J-Vac

### Avg 144 DIM 73# 4.5%F 3.2%P 86K SCC

Selling with a 6 COW SORT, Therefore the sale price is the per head price times 59 Cows and the buyer can sort up to 6 cows off if they desire, if they take more than 59 it is the sale price times the number you take. We will be using a progressive scale for additional sorted cows. Each cow sorted off the 59 head will raise the price on the remaining cows by \$10 a head progressively. Example: if the buyer sorts 5 additional cows off the sale price will be \$50 per head more than the bid price on the 54 cows they purchase. This lot will have a very realistic reserve bid and when the bid is reached the computer will display that and the high bidder will be the buyer