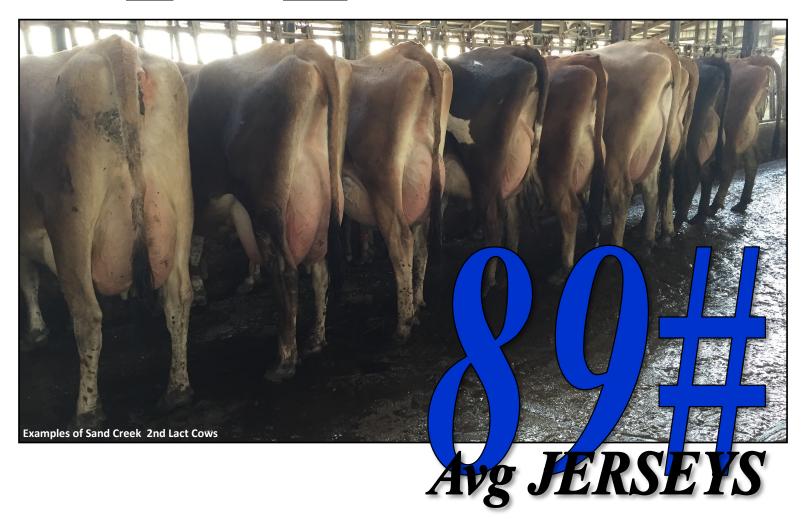

## Fresh Jersey Cows

Ż

| Descript                                                                        | tion                   | Avg 5  | 59 DIM    | & 89# Mi   | ilk (All 2nd La | ct)   | Vaccinations:                    |                                                      |          |          |  |  |  |
|---------------------------------------------------------------------------------|------------------------|--------|-----------|------------|-----------------|-------|----------------------------------|------------------------------------------------------|----------|----------|--|--|--|
| Туре                                                                            |                        | Jerse  | ey Fresh  | Cows       |                 |       | Complete Vaccina                 | Complete Vaccinations & Herd Health , BVD Tested Neg |          |          |  |  |  |
| Head                                                                            |                        | 9      |           |            |                 |       |                                  |                                                      |          |          |  |  |  |
| Location                                                                        | n                      | Hasti  | ings, M   | I          |                 |       |                                  |                                                      |          |          |  |  |  |
| Delivery                                                                        | /                      | By M   | 1ay 3, 20 | 019        |                 |       | Herd Facts:                      |                                                      |          |          |  |  |  |
| Bid Incr                                                                        | ements                 | \$25 F | Per Hea   | d / Sold k | by the head     |       |                                  |                                                      |          |          |  |  |  |
| Other Current Milk & SCC Info will be available.<br>100% Satisfaction Guarantee |                        |        |           |            |                 |       |                                  |                                                      |          |          |  |  |  |
| ID                                                                              | Fresh                  |        | Milk      | Lact       | Breed           | 305me | Sire Code                        | Sire Name                                            | Mgs Code | Mgs Name |  |  |  |
| 645                                                                             | 2/22/1                 | .9     | 94        | 2          |                 | 23671 | 14JE651                          | BUNK                                                 | 29JE3647 | VIBRANT  |  |  |  |
| 704                                                                             | 2/19/1                 | .9     | 89        | 2          |                 | 16858 | 1JE892                           | VANDRELL                                             | 1JE759   | BRUNO    |  |  |  |
| 1436                                                                            | 2/2/1                  | 9      | 83        | 2          | 4/24/19         | 20093 | 14JE662                          | REGENCY                                              | 29JE3510 | HEADLINE |  |  |  |
| 9035                                                                            | 2/8/1                  | 9      | 74        | 2          | 5/1/19          | 19809 | 14JE604                          | JUSTICE                                              | 507JE859 | RILEY    |  |  |  |
| 9075                                                                            | 2/16/1                 | .9     | 95        | 2          |                 | 22111 | 507JE1350                        | CALYPSO                                              | 11JE1098 | CRITIC-P |  |  |  |
| 9081                                                                            | 2/5/1                  | 9      | 89        | 2          | 4/24/19         | 21324 | 507JE1350                        | CALYPSO                                              | 523JE927 | MAGNUM   |  |  |  |
| 9121                                                                            | 2/14/1                 | 9      | 82        | 2          | 5/8/19          | 21617 | 7JE1038                          | 7JE1038 VALENTINO 507JE859 RILEY                     |          |          |  |  |  |
| 9155                                                                            | 2/27/1                 | 9      | 107       | 2          |                 | 23587 | 507JE1350 CALYPSO 7JE1252 HUXLEY |                                                      |          |          |  |  |  |
| 9173                                                                            | 9173 4/2/19 87 2 22171 |        |           |            |                 |       | 507JE1350                        | CALYPSO                                              | 7JE667   | JACINTO  |  |  |  |
|                                                                                 |                        |        | 89        |            |                 | 21249 |                                  |                                                      |          |          |  |  |  |