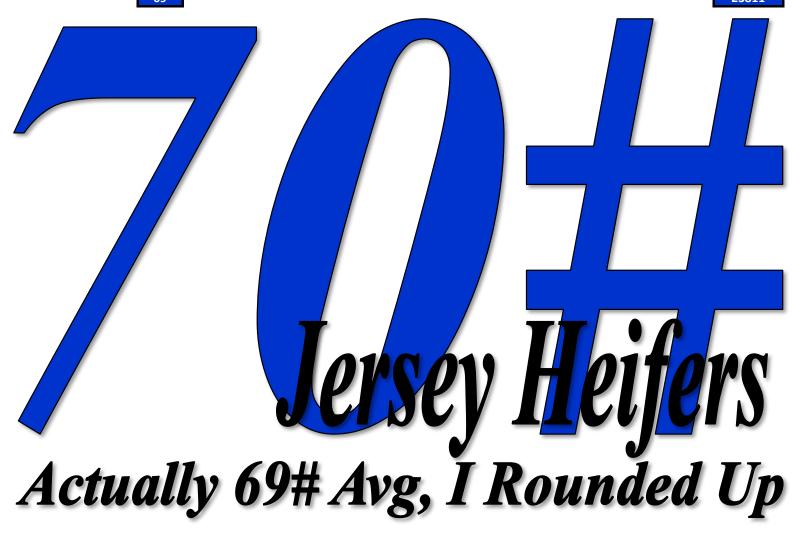

## Fresh Jersey Heifers

| Description Avg 31 DIM & 69# Milk (All 1st Lact) |       |            |                         |         |                         |         | Vaccinations:      |                                                      |           |             |         |  |  |  |
|--------------------------------------------------|-------|------------|-------------------------|---------|-------------------------|---------|--------------------|------------------------------------------------------|-----------|-------------|---------|--|--|--|
| Type Jersey Fresh Heifers                        |       |            |                         |         |                         |         |                    | Complete Vaccinations & Herd Health , BVD Tested Neg |           |             |         |  |  |  |
| Head                                             |       | 8          |                         |         |                         |         |                    |                                                      |           |             |         |  |  |  |
| Location                                         |       | Hastir     | ngs, MI                 |         |                         |         |                    |                                                      |           |             |         |  |  |  |
| Delivery By May 3, 2019                          |       |            |                         |         |                         |         | Herd               | Facts:                                               |           |             |         |  |  |  |
| Bid Incre                                        | ments | \$25 P     | er Head /               | Sold by | the head                |         |                    | 21248 4.7 1008 3.6 771                               | 1         |             |         |  |  |  |
| Other                                            |       |            | nt Milk &<br>Satisfacti |         | will be availat<br>ntee | ole.    | Parlor / Freestall |                                                      |           |             |         |  |  |  |
| ID                                               | Free  | sh         | Milk                    | Lact    | Breed                   | Sire Co | de                 | Sire Name                                            | Mgs Code  | Mgs Name    | D 305me |  |  |  |
| 1166                                             | 3/29  | /19        | 77                      | 1       |                         | 29JE39  | 54                 | HONOK                                                | 29JE3761  | VISONARY    |         |  |  |  |
| 9819                                             | 4/16  | /19        | 52                      | 1       |                         | 614JE67 | 73                 | AVON                                                 | 507JE1000 | TBONE       | 24997   |  |  |  |
| 9854                                             | 2/5/  | <b>'19</b> | 68                      | 1       | 4/24/19                 | 614JE6  | 52                 | REGENCY                                              | 507JE860  | ECLIPES     | 23004   |  |  |  |
| 9895                                             | 2/3/  | <b>'19</b> | 86                      | 1       | 4/24/19                 | 523JE16 | 30                 | ТІ                                                   | 14JE535   | ACTION      | 21844   |  |  |  |
| 9899                                             | 3/25  | /19        | 70                      | 1       |                         | 200JE23 | 37                 | FRANKLIN                                             | 507JE821  | SPECTACULAR | 27882   |  |  |  |
| 9984                                             | 4/5/  | <b>'19</b> | 46                      | 1       |                         | 507JE14 | 47                 | SEVEN                                                | 7JE1252   | HUXLEY      | 23077   |  |  |  |
| 9998                                             | 3/17  | /19        | 84                      | 1       |                         | 507JE14 | 37                 | SANGITA                                              | 523JE927  | MAGNUM      | 23520   |  |  |  |
| 10012                                            | 4/17  | /19        |                         | 1       |                         | 507JE14 | 47                 | SEVEN                                                | 507JE590  | ACTION      | 22352   |  |  |  |
|                                                  |       |            | 69                      |         |                         |         |                    |                                                      |           |             | 23811   |  |  |  |