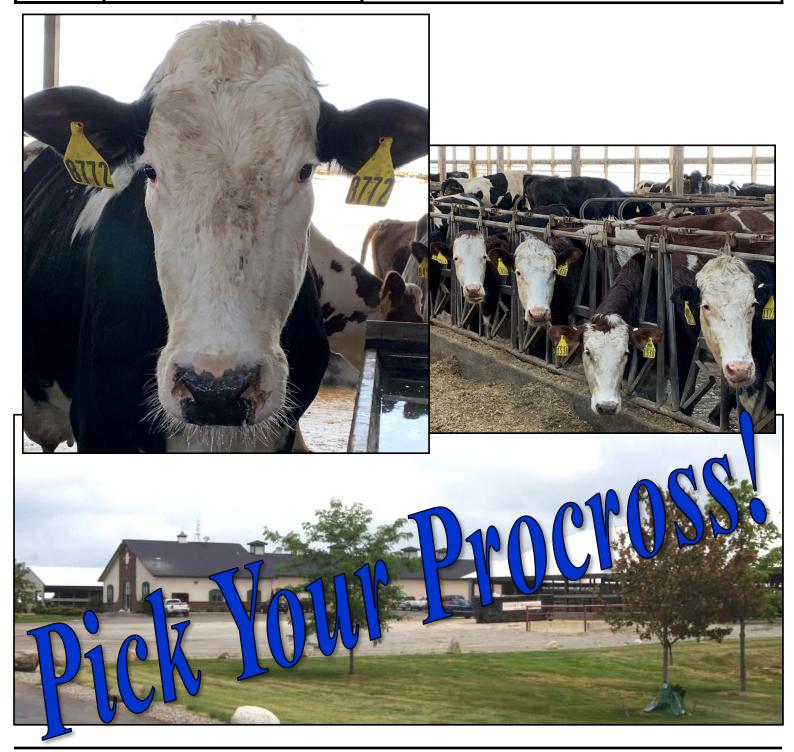

## Pick of The PROCROSS Fresh Heifers

| Description                | Pick of the 1st Lact PROCROSS, 20-90 DIM           | Vaccinations:                                                            |
|----------------------------|----------------------------------------------------|--------------------------------------------------------------------------|
| Туре                       | Procross Fresh Heifers                             | Complete Vaccinations & Herd Health                                      |
| Head                       | 35-40                                              |                                                                          |
| Location                   | Bailey, MI                                         |                                                                          |
|                            |                                                    |                                                                          |
| Delivery                   | By May 3, 2019                                     | Herd Facts:                                                              |
| Delivery<br>Bid Increments | By May 3, 2019<br>\$25 Per Head / Sold by the head | Herd Facts:<br>All Al Sired<br>Parrallel Parlor / Freestalls / Headlocks |