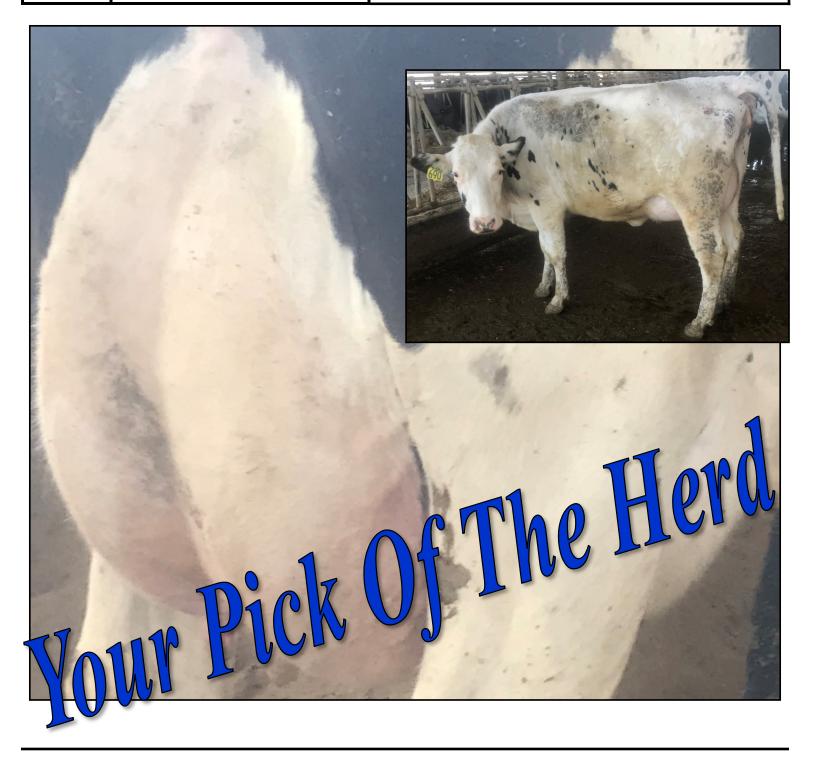

## **Pick Of The Herd**

| Description           | Pick of the entire milking herd                                          | Vaccinations:                                                    |  |  |  |  |
|-----------------------|--------------------------------------------------------------------------|------------------------------------------------------------------|--|--|--|--|
| Туре                  | Holsteins                                                                | Complete Vaccinations & Herd Health                              |  |  |  |  |
| Head                  | 10                                                                       |                                                                  |  |  |  |  |
| Location              | Ithaca, MI                                                               |                                                                  |  |  |  |  |
| Delivery              | By May 3, 2019                                                           | Herd Facts:                                                      |  |  |  |  |
| <b>Bid Increments</b> | \$25 Per Head / Sold by the head                                         | Herd Avg 87# SCC-137K on 175 Cows<br>Parallel Parlor / Freestall |  |  |  |  |
| Other                 | Sort what you want from the entire Herd!,<br>100% Satisfaction Guarantee |                                                                  |  |  |  |  |