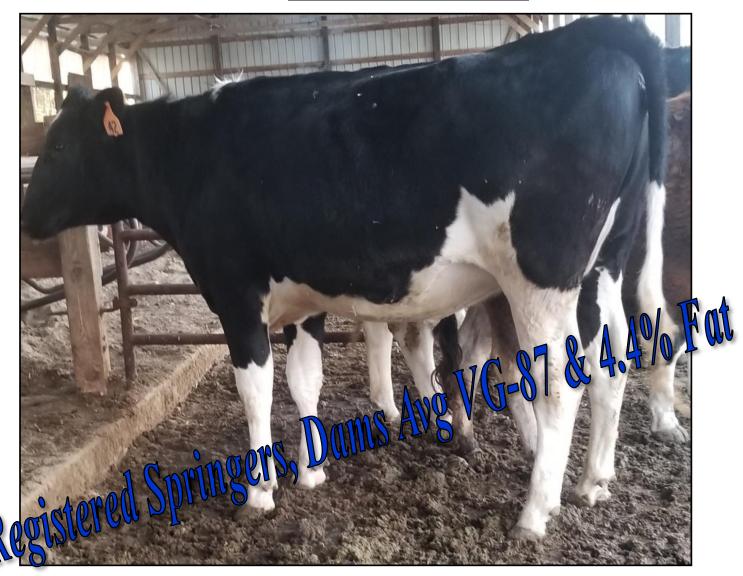

| .9 7H12844            | AXEL        |     | 85          | 18038                            | 5.2      | 3.8         | 7H12587   | DIAMOND   |  |
| 50               | 7/12/1                                          | .9 7H13250            | JEDI        |     | 85          | 24575                            | 4.6      | 3.1         | 200H2137  | SID       |  |
| 2                | 7/3/1                                           | 9 7H12587             | DIAMONDBACK |     | 92          | 28983                            | 4.5      | 3.0         | 200H2137  | SID       |  |
|                  |                                                 |                       |             |     | 87          | 26864                            | 4.4      | 3.4         |           |           |  |



| Descrip      | tion               | Bred AI & Due in J              | une              |                                                                   | Vac                     | cinations:         |                      |       |                |  |
|--------------|--------------------|---------------------------------|------------------|-------------------------------------------------------------------|-------------------------|--------------------|----------------------|-------|----------------|--|
| Туре         |                    | Holstein Bred Hei               | fers             |                                                                   | Com                     | nplete Vaccina     | ation Program &      | & Her | d Health       |  |
| Head         |