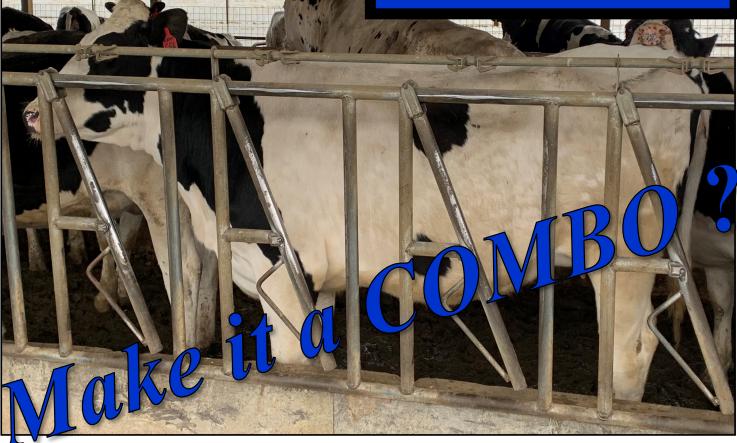

| 7H11957                        | TRAYNOR             |                                              |  |  |  |  |  |  |
| 568        | 6/12/19       | HB                             |                     |                                              |  |  |  |  |  |  |
| 566        | 6/13/19       | 7H12131                        | MCGIRT              | This Lot Is a Combination Of Lot 16 & Lot 17 |  |  |  |  |  |  |
| 569        | 6/15/19       | НВ                             |                     | It is 29 head that are due in May & June.    |  |  |  |  |  |  |

It is 29 head that are due in May & June. In order to purchase this Lot the price must be higher than the individual prices on both lots. If the buyer wants a full semi, we can sort some July heifers to finish off the load



## 19 Due in May





| Descrip  | tion     | Due 5-4 to 5-31     |                            | Vaccinations:                              |
|----------|----------|---------------------|----------------------------|--------------------------------------------|
| Туре     |          | Holstein Bred Heife | ers                        | Complete Vaccination Program & Herd Health |
| Head     |          | 16                  |                            |                                            |
| Locatio  | n        | Adrian, MI          |                            |                                            |
| Delivery | <b>/</b> | By May 3, 2019      |                            | Herd Facts:                                |
| Bid Incr | ements   | \$25 Per Head / Sol | d by the h