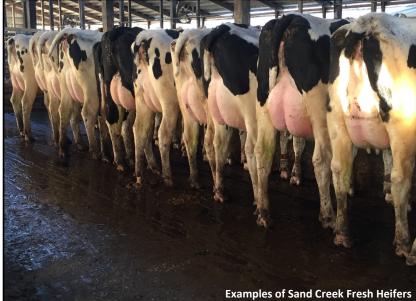

CREEK

| 4          |           | ick 1       | 5 <b>F</b> r | esh Heifer                             | S Martine Car                                        | Complete<br>Vaccinations | SAND<br>CREEK<br>DAIRY LLC |  |  |  |  |
|------------|-----------|-------------|--------------|----------------------------------------|------------------------------------------------------|--------------------------|----------------------------|--|--|--|--|
| Descriptio | on Avg 53 | 8 DIM & 86  | # Milk (All  | 1st Lact)                              | Vaccinations:                                        |                          |                            |  |  |  |  |
| Туре       | Holste    | in Fresh He | eifers       |                                        | Complete Vaccinations & Herd Health , BVD Tested Neg |                          |                            |  |  |  |  |
| Head       | 15        |             |              |                                        |                                                      |                          |                            |  |  |  |  |
| Location   | Hastin    | gs, MI      |              |                                        |                                                      |                          |                            |  |  |  |  |
| Delivery   | By Ma     | y 3, 2019   |              |                                        | Herd Facts:                                          |                          |                            |  |  |  |  |
| Bid Incren | -         | er Head / S | old by the   | hood                                   | RHA 33053 1112 985 Avg 102#                          |                          |                            |  |  |  |  |
| Other      | Curren    | t Milk & SC | CC Info will | be available.<br>e, Sort what you Like | – Parallel Parlor / Freestall / Headlocks            |                          |                            |  |  |  |  |
| ID         | Fresh     | Milk        | Lact         | Sire Code                              | Sire Name                                            | Mgs Code                 | Mgs Name                   |  |  |  |  |
| 10006      | 3/30/19   | 92          | 1            | 7HO11752                               | BOB                                                  | 7HO8477                  | GABOR                      |  |  |  |  |
| 9980       | 3/29/19   | 61          | 1            | 7HO12615                               | SCENARIO                                             | 7HO9107                  | DURABLE                    |  |  |  |  |
| 9993       | 3/27/19   | 85          | 1            | 7HO12831                               | ΤΑϹΟΜΑ                                               | 7HO9173                  | PLATO                      |  |  |  |  |
| 9916       | 3/13/19   | 81          | 1            | 7HO11351                               | SUPERSIRE                                            | 7HO8530                  | AUTUMN                     |  |  |  |  |
| 9904       | 3/8/19    | 70          | 1            | 507HO13093                             | DAMARIS                                              | 507HO10356               | WATSON                     |  |  |  |  |
| 9944       | 3/7/19    | 84          | 1            | 7HO11525                               | DONATELLO 151HO680 MEGASIRE                          |                          |                            |  |  |  |  |
| 9947       | 2/24/19   | 64          | 1            | 250HO1009                              | BREWMASTER 7HO1147                                   |                          |                            |  |  |  |  |
| 9910       | 2/19/19   | 103         | 1            | 507HO11351                             | SUPERSIRE 7HO12174 WELLS                             |                          |                            |  |  |  |  |
| 9901       | 2/13/19   | 92          | 1            | 7HO12436                               | PAT-RED                                              | 7HO9064                  | PAXTON-RED                 |  |  |  |  |
| 9865       | 2/11/19   | 94          | 1            | 7HO13264                               | ALLTIME                                              | 7HO8081                  | PLANET                     |  |  |  |  |
| 9720       | 2/10/19   | 79          | 1            | 507HO12266                             | YODER                                                | 7HO12198                 | KINGBOY                    |  |  |  |  |
| 9912       | 2/8/19    | 90          | 1            | 1HO12152                               | ALTIVO                                               | 203HO1468                | DELTA                      |  |  |  |  |
| 9617       | 2/3/19    | 101         | 1            | 507HO11314                             | MOGUL                                                | 14HO7296                 | RACER                      |  |  |  |  |
| 9740       | 1/30/19   | 75          | 1            | 7HO12609                               | KINGMAKER                                            | 7HO9357                  | MAXUM                      |  |  |  |  |
| 9855       | 1/30/19   | 104         | 1            | 7HO12615                               | SCENARIO                                             | 7HO10233                 | MIZZOU                     |  |  |  |  |
| 9860       | 1/28/19   | 82          | 1            | 7HO11585                               | STERLING                                             | 507HO10356               | WATSON                     |  |  |  |  |
| 9894       |           |             | 7HO13264     | ALLTIME                                | 507HO11059                                           | PATRIOT                  |                            |  |  |  |  |
| 9845       | 1/26/19   | 104         | 1            | 7HO11383                               | MORGAN                                               | 7HO7712                  | SOCARTES                   |  |  |  |  |
| 9801       | 1/24/19   | 80          | 1            | 250HO1009                              | BREWMASTER                                           | 7HO8081                  | PLANET                     |  |  |  |  |
| 9792       | 1/22/19   | 93          | 1            | 7HO11525                               | DONATELLO                                            | 7HO9222                  | SHOT                       |  |  |  |  |