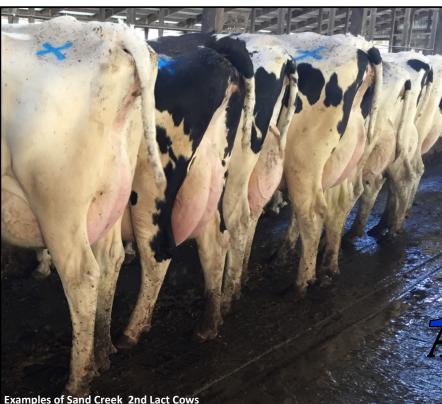

CREEK

| 4          |           | ick 1       | 5 <b>F</b> r | esh Heifer                             | S Martine Car                                        | Complete<br>Vaccinations | SAND<br>CREEK<br>DAIRY LLC |  |  |  |  |
|------------|-----------|-------------|--------------|----------------------------------------|------------------------------------------------------|--------------------------|----------------------------|--|--|--|--|
| Descriptio | on Avg 53 | 8 DIM & 86  | # Milk (All  | 1st Lact)                              | Vaccinations:                                        |                          |                            |  |  |  |  |
| Туре       | Holste    | in Fresh He | eifers       |                                        | Complete Vaccinations & Herd Health , BVD Tested Neg |                          |                            |  |  |  |  |
| Head       | 15        |             |              |                                        |                                                      |                          |                            |  |  |  |  |
| Location   | Hastin    | gs, MI      |              |                                        |                                                      |                          |                            |  |  |  |  |
| Delivery   | By Ma     | y 3, 2019   |              |                                        | Herd Facts:                                          |                          |                            |  |  |  |  |
| Bid Incren | -         | er Head / S | old by the   | hood                                   | RHA 33053 1112 985 Avg 102#                          |                          |                            |  |  |  |  |
| Other      | Curren    | t Milk & SC | CC Info will | be available.<br>e, Sort what you Like | – Parallel Parlor / Freestall / Headlocks            |                          |                            |  |  |  |  |
| ID         | Fresh     | Milk        | Lact         | Sire Code                              | Sire Name                                            | Mgs Code                 | Mgs Name                   |  |  |  |  |
| 10006      | 3/30/19   | 92          | 1            | 7HO11752                               | BOB                                                  | 7HO8477                  | GABOR                      |  |  |  |  |
| 9980       | 3/29/19   | 61          | 1            | 7HO12615                               | SCENARIO                                             | 7HO9107                  | DURABLE                    |  |  |  |  |
| 9993       | 3/27/19   | 85          | 1            | 7HO12831                               | ΤΑϹΟΜΑ                                               | 7HO9173                  | PLATO                      |  |  |  |  |
| 9916       | 3/13/19   | 81          | 1            | 7HO11351                               | SUPERSIRE                                            | 7HO8530                  | AUTUMN                     |  |  |  |  |
| 9904       | 3/8/19    | 70          | 1            | 507HO13093                             | DAMARIS                                              | 507HO10356               | WATSON                     |  |  |  |  |
| 9944       | 3/7/19    | 84          | 1            | 7HO11525                               | DONATELLO 151HO680 MEGASIRE                          |                          |                            |  |  |  |  |
| 9947       | 2/24/19   | 64          | 1            | 250HO1009                              | BREWMASTER 7HO1147                                   |                          |                            |  |  |  |  |
| 9910       | 2/19/19   | 103         | 1            | 507HO11351                             | SUPERSIRE 7HO12174 WELLS                             |                          |                            |  |  |  |  |
| 9901       | 2/13/19   | 92          | 1            | 7HO12436                               | PAT-RED                                              | 7HO9064                  | PAXTON-RED                 |  |  |  |  |
| 9865       | 2/11/19   | 94          | 1            | 7HO13264                               | ALLTIME                                              | 7HO8081                  | PLANET                     |  |  |  |  |
| 9720       | 2/10/19   | 79          | 1            | 507HO12266                             | YODER                                                | 7HO12198                 | KINGBOY                    |  |  |  |  |
| 9912       | 2/8/19    | 90          | 1            | 1HO12152                               | ALTIVO                                               | 203HO1468                | DELTA                      |  |  |  |  |
| 9617       | 2/3/19    | 101         | 1            | 507HO11314                             | MOGUL                                                | 14HO7296                 | RACER                      |  |  |  |  |
| 9740       | 1/30/19   | 75          | 1            | 7HO12609                               | KINGMAKER                                            | 7HO9357                  | MAXUM                      |  |  |  |  |
| 9855       | 1/30/19   | 104         | 1            | 7HO12615                               | SCENARIO                                             | 7HO10233                 | MIZZOU                     |  |  |  |  |
| 9860       | 1/28/19   | 82          | 1            | 7HO11585                               | STERLING                                             | 507HO10356               | WATSON                     |  |  |  |  |
| 9894       |           |             | 7HO13264     | ALLTIME                                | 507HO11059                                           | PATRIOT                  |                            |  |  |  |  |
| 9845       | 1/26/19   | 104         | 1            | 7HO11383                               | MORGAN                                               | 7HO7712                  | SOCARTES                   |  |  |  |  |
| 9801       | 1/24/19   | 80          | 1            | 250HO1009                              | BREWMASTER                                           | 7HO8081                  | PLANET                     |  |  |  |  |
| 9792       | 1/22/19   | 93          | 1            | 7HO11525                               | DONATELLO                                            | 7HO9222                  | SHOT                       |  |  |  |  |