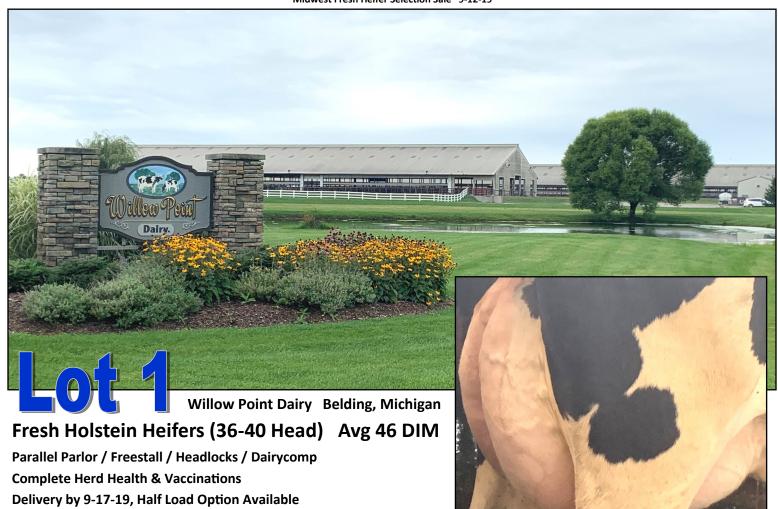

Lot 5

Black Soil Dairy Granville, Iowa

# Fresh Holstein Heifers (36-40 Head) Avg 34 DIM

Rotary Parlor / Freestall / Headlocks / Dairycomp **Complete Herd Health & Vaccinations** Herd SCC Avg 155K, All Tested Staph & Myco Free Delivery by 9-17-19, Half Load Option Available