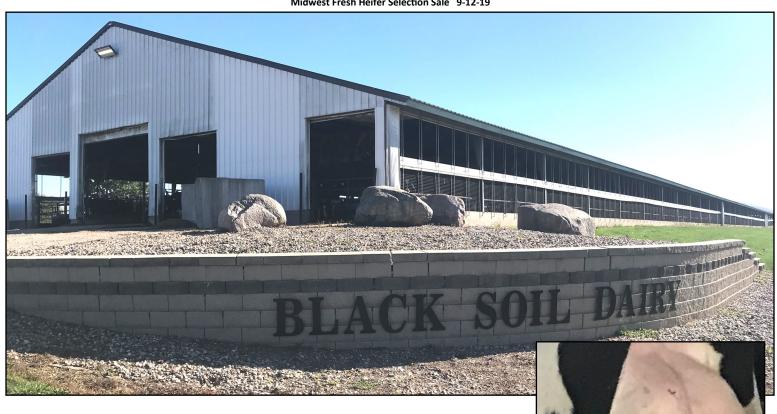

Lot 5

Black Soil Dairy Granville, Iowa

# Fresh Holstein Heifers (36-40 Head) Avg 34 DIM

Rotary Parlor / Freestall / Headlocks / Dairycomp **Complete Herd Health & Vaccinations** Herd SCC Avg 155K, All Tested Staph & Myco Free Delivery by 9-17-19, Half Load Option Available