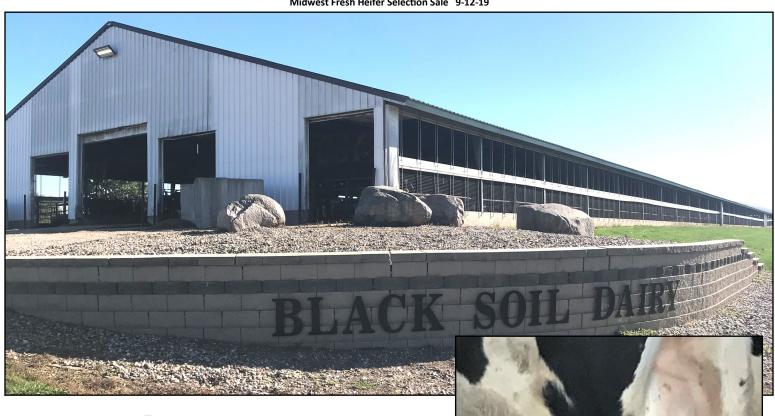

Black Soil Dairy Granville, Iowa

# Fresh Holstein Heifers (36-40 Head) Avg 32 DIM

Rotary Parlor / Freestall / Headlocks / Dairycomp **Complete Herd Health & Vaccinations** Herd SCC Avg 155K, All Tested Staph & Myco Free Delivery by 9-17-19, Half Load Option Available