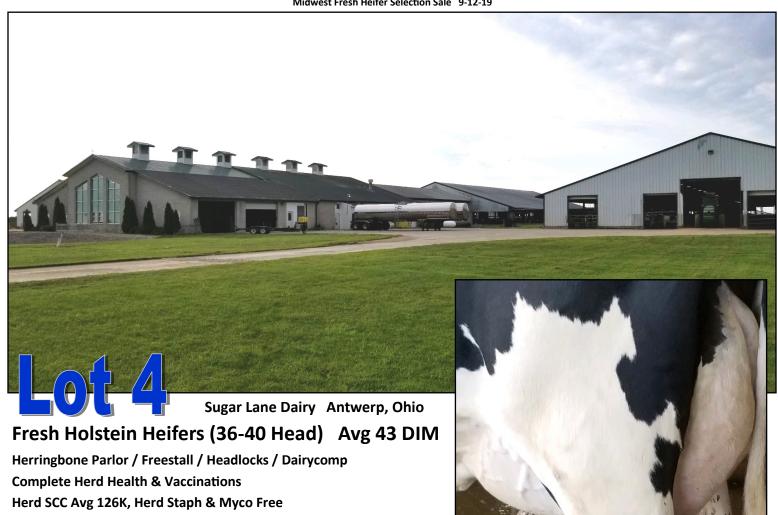

the sale site to bid and watch.

The Heifers have been sorted in to Semi Load Lots of 36-40 Head. The buyer may determine how many they want on the load. Each Lot has extras in it to ensure the load is as perfect as possible.

Half Load Option: If the buyer would prefer 18-20 in a lot then they can chose the half load, The heifers in a half load lot will be determined by a gate cut.

#### **Dairies Contact**

Karl den Dulk 231-578-9579