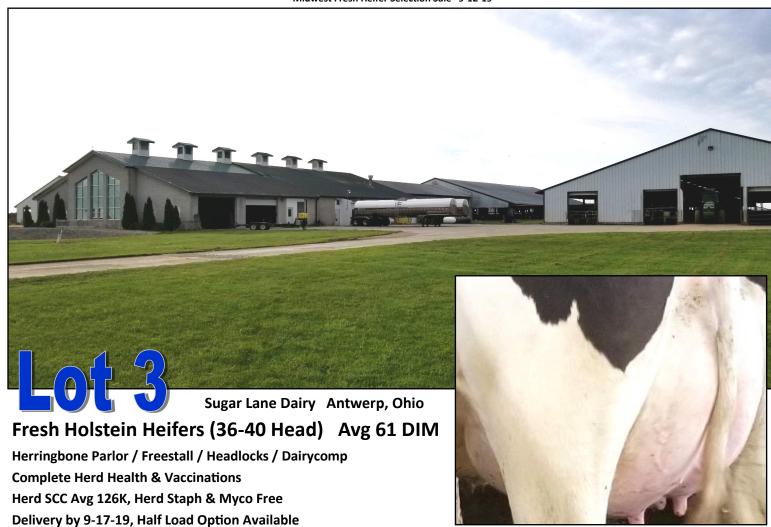

the sale site to bid and watch.

The Heifers have been sorted in to Semi Load Lots of 36-40 Head. The buyer may determine how many they want on the load. Each Lot has extras in it to ensure the load is as perfect as possible.

Half Load Option: If the buyer would prefer 18-20 in a lot then they can chose the half load, The heifers in a half load lot will be determined by a gate cut.

#### **Dairies Contact**

Karl den Dulk 231-578-9579