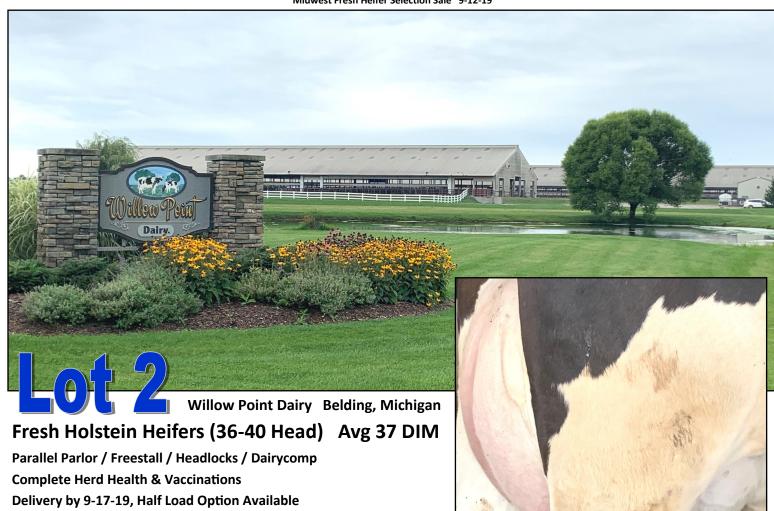

Lot 5

Black Soil Dairy Granville, Iowa

# Fresh Holstein Heifers (36-40 Head) Avg 34 DIM

Rotary Parlor / Freestall / Headlocks / Dairycomp **Complete Herd Health & Vaccinations** Herd SCC Avg 155K, All Tested Staph & Myco Free Delivery by 9-17-19, Half Load Option Available