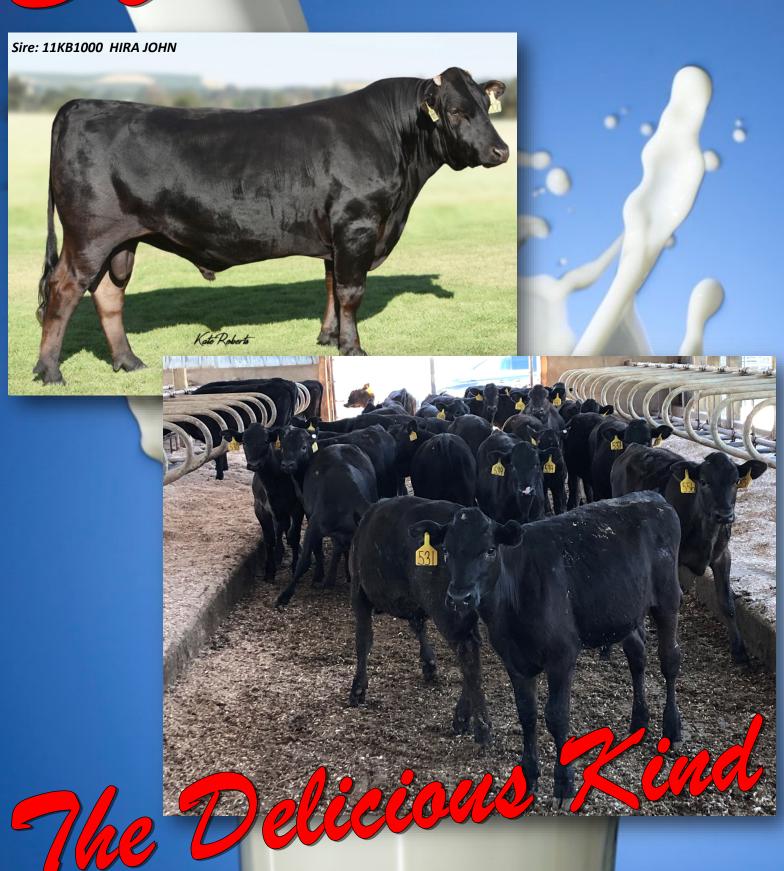

n select 1 load from the group or all



60 70 Sont The Load From

# Pot Load of XBred Springers (35-40 Head) Consigner: Brogal Farms Hustonville, KY Majority are Jersey Crosses, Mostly Bred Jersey

Vaccinated & Boostered with Triangle 10, wormed with Cydectin 40 in Group Preg 7+ Months, Buyer can select 30-40 Head From this group



Ravied The Same As The Robbins



#### 3 Brown Swiss Springers

Consigner: Brogal Farms Hustonville, KY
Bred to a Black Beef Bull
Vaccinated & Boostered with Triangle 10, wormed with Cydectin



Jill Out A Load With SWISS

# Sire: 11KB1000 HIRA JOHN

# 10 Wagyu X Holstein Feeder Steers

Consigner: Steenblik Dairy Pewamo, MI Complete Vaccinations, On TMR Feed Avg Weight 350# (Weighed 6-11-20)

Sell by the pound, weighed on the truck on the scales at the dairy





## 16 Wagyu X Holstein Heifers

Consigner: Steenblik Dairy Pewamo, MI Complete Vaccinations, On TMR Feed Avg Weight 360# (Weighed 6-11-20)

Sell by the pound, weighed on the truck on the scales at the dairy