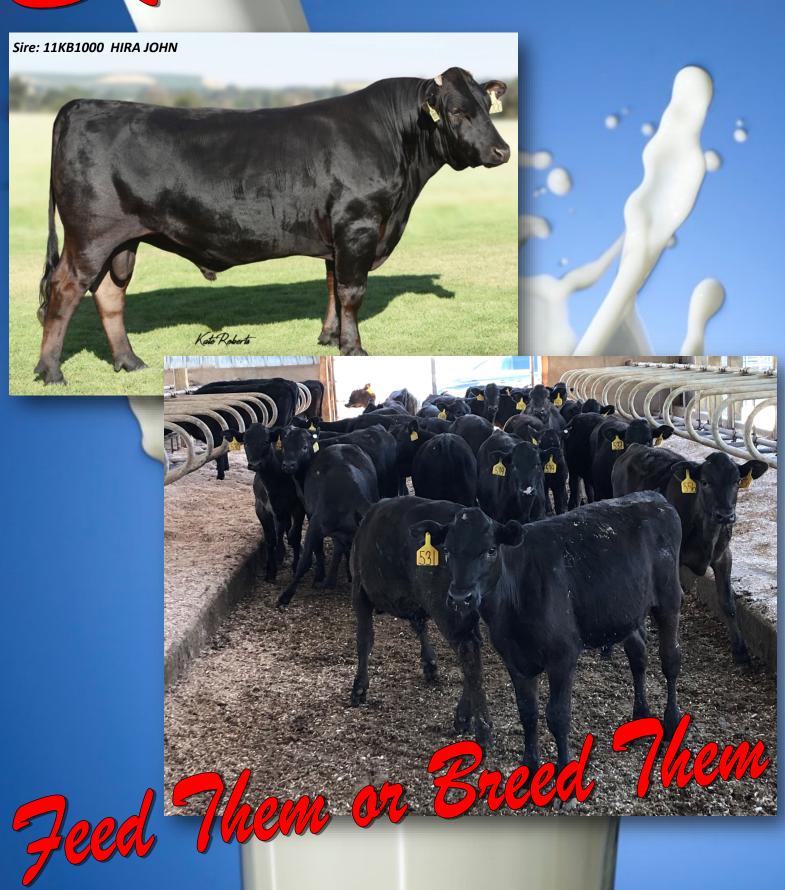

# Sire: 11KB1000 HIRA JOHN

# 10 Wagyu X Holstein Feeder Steers

Consigner: Steenblik Dairy Pewamo, MI Complete Vaccinations, On TMR Feed Avg Weight 350# (Weighed 6-11-20)

Sell by the pound, weighed on the truck on the scales at the dairy

## 16 Wagyu X Holstein Heifers

Consigner: Steenblik Dairy Pewamo, MI Complete Vaccinations, On TMR Feed Avg Weight 360# (Weighed 6-11-20)

Sell by the pound, weighed on the truck on the scales at the dairy