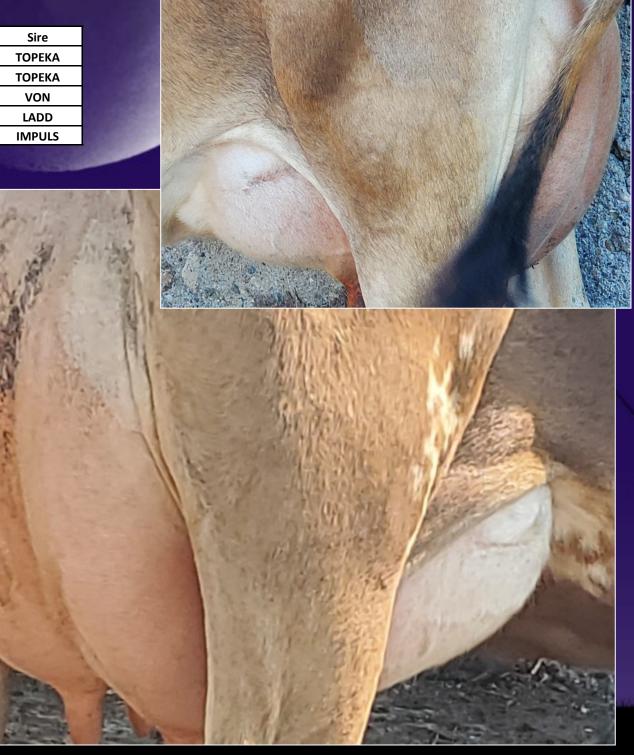

### **6 Jersey Fresh Heifers**

Consignor: JC Jerseys Elkhart, IN

Flat Barn / Freestalls

**Complete Vaccinations & Herd Health** 

| ID  | Fresh   | Lact | Sire   |
|-----|---------|------|--------|
| 804 | 6/13/20 | 1    | ТОРЕКА |
| 806 | 7/12/20 | 1    | ТОРЕКА |
| 812 | 6/25/20 | 1    | VON    |
| 813 | 6/4/20  | 1    | LADD   |
| 815 | 6/29/20 | 1    | IMPULS |