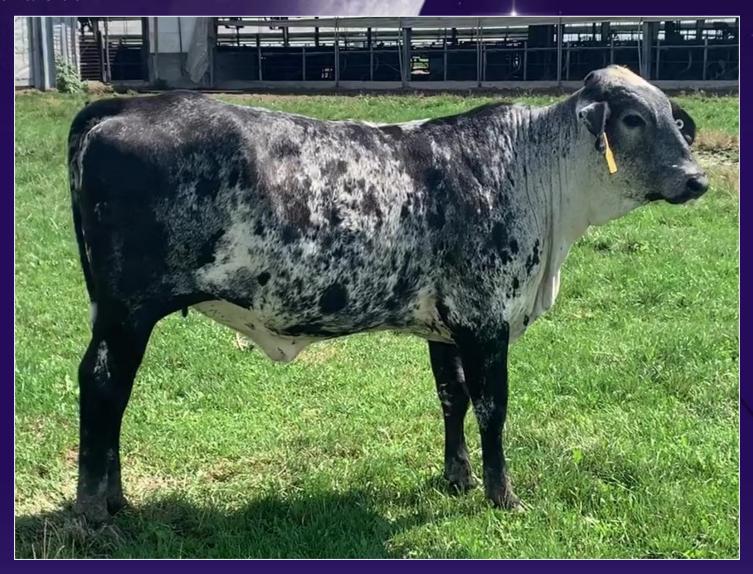

### **Girolando Heifer**

Consignor: Highland Dairy Sebewaing, MI

**Complete Vaccinations / TMR & Pasture** 

Sire: 551GY01801 ZALMON SX (Gyr)

Born: June 2019

Due to its cross (Milking Gyr x Holstein), Girolando, is a very fertile and efficient breed with a good milk production that is able to produce in a sustainable way in the tropical and subtropical regions. The Girolando breed has a good reputation in Brazil. 80% of the milk production is coming from Girolando cows. They are able to keep a good level of production in different management systems and Climate conditions. Girolando was bred with the aim to create a breed that is able to produce in a sustainable way in the tropical and subtropical regions. It is grounded on crossbreeding the Holstein breed (HOL) with Gir (GL), starting with a ¼ HOL + ¾ GL cross until they ended with a 7/8 HOL + 1/8 GL cross. Because they wanted to breed a productive breed that meets the needs of dairy farmers, they finally ended up with a 5/8 HOL + 3/8 GL cross: the Girolando