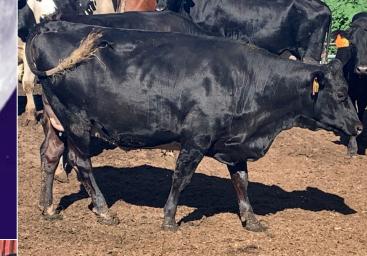

### **13 Holstein Open Heifers**

Consignor: T & H Dairy Fowler, MI

13 Al Sired Open Heifers, Born 7-2-19 to 8-16-19

Freestall / TMR / Headlocks / Registered

**Complete Herd Health & Vaccinations** 

We do not have current video or pictures on this group, They will be sorted at loading to ensure they are 100% or they will be not be on the truck

| ID   | Birth Date | Sire      | MGS      | 305 ME | Fat ME | Pro Me |
|------|------------|-----------|----------|--------|--------|--------|
| 1019 | 7/2/19     | ABSOLUTE  | DESTRY   | 32280  | 708    | 897    |
| 1021 | 7/2/19     | DOC       | REGINALD | 27465  | 725    | 793    |
| 1033 | 7/14/19    | BEEMER    | RAINY    | 24571  | 933    | 799    |
| 1035 | 7/15/19    | DENVER    | INTEGRAL | 21279  | 1008   | 661    |
| 1051 | 7/31/19    | ECHO      | ABSOLUTE | 25604  | 577    | 793    |
| 7203 | 7/2/19     | 250H13997 | 76H639   | 23920  | 797    | 679    |
| 7213 | 7/18/19    | 7H12600   | 7H11283  | 32218  | 869    | 927    |
| 7222 | 7/23/19    | 250H13997 | 7H12615  |        |        |        |
| 7223 | 7/23/19    | 7H14177   | 7H12139  | 16236  | 774    | 549    |
| 1053 | 8/2/19     | 1ST GRADE | SANCHEZ  | 29795  | 1073   | 874    |
| 7241 | 8/5/19     | 7H12600   | 7H10700  | 27817  | 957    | 808    |
| 7249 | 8/11/19    | 7H12256   | 94H17776 | 21340  | 817    | 697    |
| 7255 | 8/16/19    | 7H12600   | 7H10309  | 29407  | 1091   | 904    |
|      |            |           |          | 25994  | 861    | 782    |