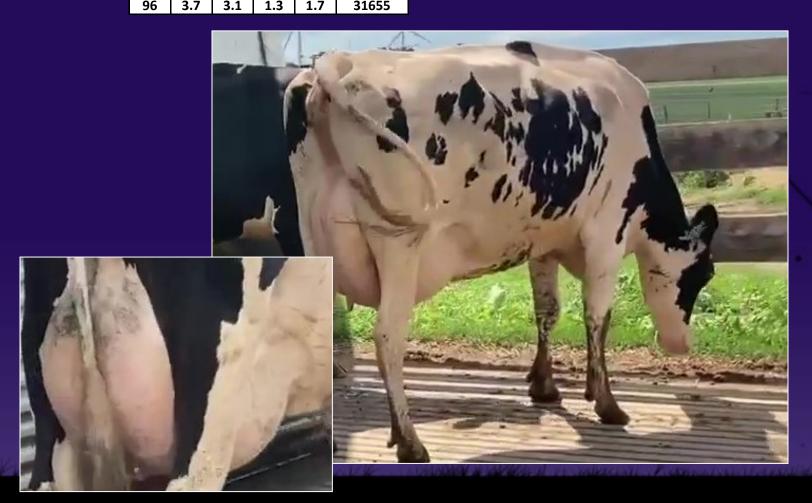

6 Fresh Holstein 1st & 2nd Lact

Consignor: Starward Farms Sebewaing, MI

Group Avg 96# 3.7 3.1 SCC-1.3

2nd Lact Avg 305me 31655 as 2yr Olds

4 2nd Lact, 2 1st Lact

Herringbone / Freestalls / Registered

**Complete Vaccinations & Herd Health** 

|      |         |      |     |     |     | 2500 |           |                         |           |              |
|------|---------|------|-----|-----|-----|------|-----------|-------------------------|-----------|--------------|
| ID   | Fresh   | Milk | Fat | Pro | SCC | Lact | 1st 305me | Repro                   | Sire      | Mgs          |
| 442  | 6/6/20  | 78   | 3.1 | 2.9 | 2   | 1    |           |                         | KENOSHA   | SPECTRUM-Red |
| 426  | 3/1/20  | 91   | 3.5 | 3   | 5   | 1    |           | <b>Bred 8-2 HOUDINI</b> | MONTROSS  | ATWOOD       |
| 404  | 5/12/20 | 100  | 3.9 | 2.9 | 0   | 2    | 28880     | Serviced 8-3            | CRUSH     | ATWOOD       |
| 386  | 4/23/20 | 113  | 3.2 | 2.8 | 0   | 2    | 34014     | Due 4-5 HOUDINI         | SUPERSIRE | DEFIANT      |
| 3589 | 7/16/20 | 97   | 4.2 | 3.5 | 0   | 2    | 33010     |                         | AVENGER   | BOOKEM       |
| 3569 | 7/13/20 | 97   | 4.5 | 3.3 | 1   | 2    | 30715     |                         | INDY      | BRONCO       |
|      |         | 06   | 27  | 2.1 | 1 2 | 17   | 21655     |                         |           |              |