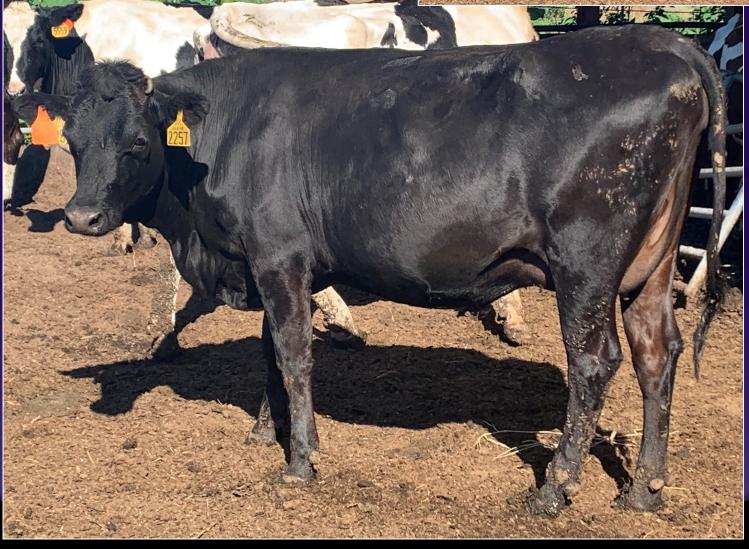

### **10 Holstein Open Heifers**

Consignor: T & H Dairy Fowler, MI

10 Al Sired Open Heifers, Born September 2019

Freestall / TMR / Headlocks / Registered

**Complete Herd Health & Vaccinations** 

We do not have current video or pictures on this group, They will be sorted at loading to ensure they are 100% or they will be not be on the truck

|  | File Photo |
|--|------------|

| ID   | Birth Date | Sire     | MGS      | 305 ME | Fat ME | Pro Me |
|------|------------|----------|----------|--------|--------|--------|
| 1090 | 9/6/19     | ABSOLUTE | MARIO    | 22565  | 899    | 741    |
| 1096 | 9/11/19    | CROSS    | DEFIANT  | 31713  | 1141   | 936    |
| 1101 | 9/19/19    | DOC      | 200H7580 | 27651  | 975    | 864    |
| 1105 | 9/22/19    | BELMONT  | SEAVER   | 30381  | 1041   | 978    |
| 1106 | 9/22/19    | CHIEF    | DOORMAN  | 22913  | 1180   | 804    |
| 1110 | 9/27/19    | BACKFLIP | HY-CLASS |        |        |        |
| 1111 | 9/27/19    | FLASHY   | DOORMAN  | 23979  | 977    | 740    |
| 7277 | 9/11/19    | 7H12418  | 7H10606  | 31839  | 1066   | 894    |
| 7297 | 9/26/19    | 7H12419  | 7H11283  | 22930  | 1131   | 800    |
| 7301 | 9/29/19    | 7H12165  | 7H9356   | 27942  | 1100   | 862    |
|      |            |          | 26879    | 1057   | 847    |        |